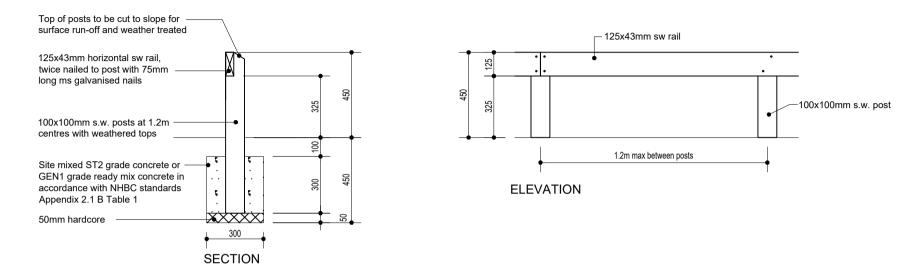

| REV. DESCRIPTION        |          | DATE     |
|-------------------------|----------|----------|
| CLIENT                  |          |          |
| Westacres               |          |          |
| DRAWING TITLE           |          |          |
| External Details        |          |          |
| 450mm Timber Knee Rail  |          |          |
| SCALE                   | DATE     | DRAWN BY |
| 1:20/1:5@A4             | Aug '23  | HA Ltd   |
| DRAWING NO.             | REVISION | TYPE     |
| 2218-D04                |          | PLN      |
|                         |          |          |
|                         |          | _        |
| <b>Markey</b> become of |          |          |