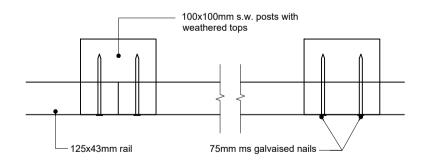

| REV. DESCRIPTION        |          | DATE     |
|-------------------------|----------|----------|
| CLIENT                  |          |          |
| Westacres               |          |          |
| DRAWING TITLE           |          |          |
| External Details        |          |          |
| 450mm Timber Knee Rail  |          |          |
| SCALE                   | DATE     | DRAWN BY |
| 1:20/1:5@A4             | Aug '23  | HA Ltd   |
| DRAWING NO.             | REVISION | TYPE     |
| 2218-D04                |          | PLN      |
|                         |          |          |
|                         |          | _        |
| <b>Markey</b> become of |          |          |