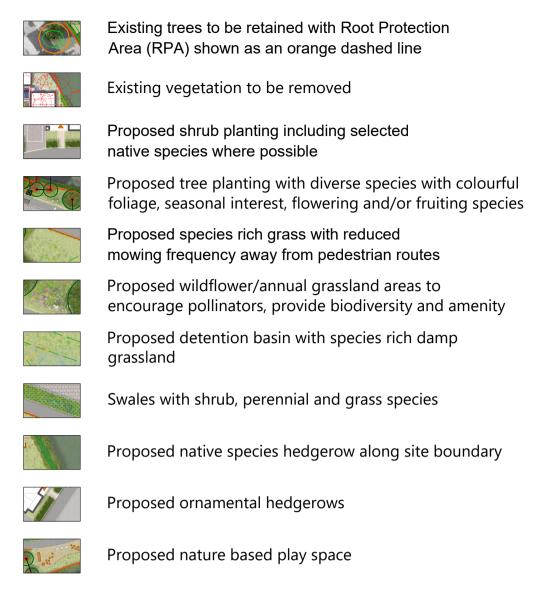

Refer to **L1** for the landscape strategy. Refer to **L2** for detailed planting areas and rain garden planting details. Plant specifications are on drawings **L3** and **L4.** Plant schedules are also on **L4**.