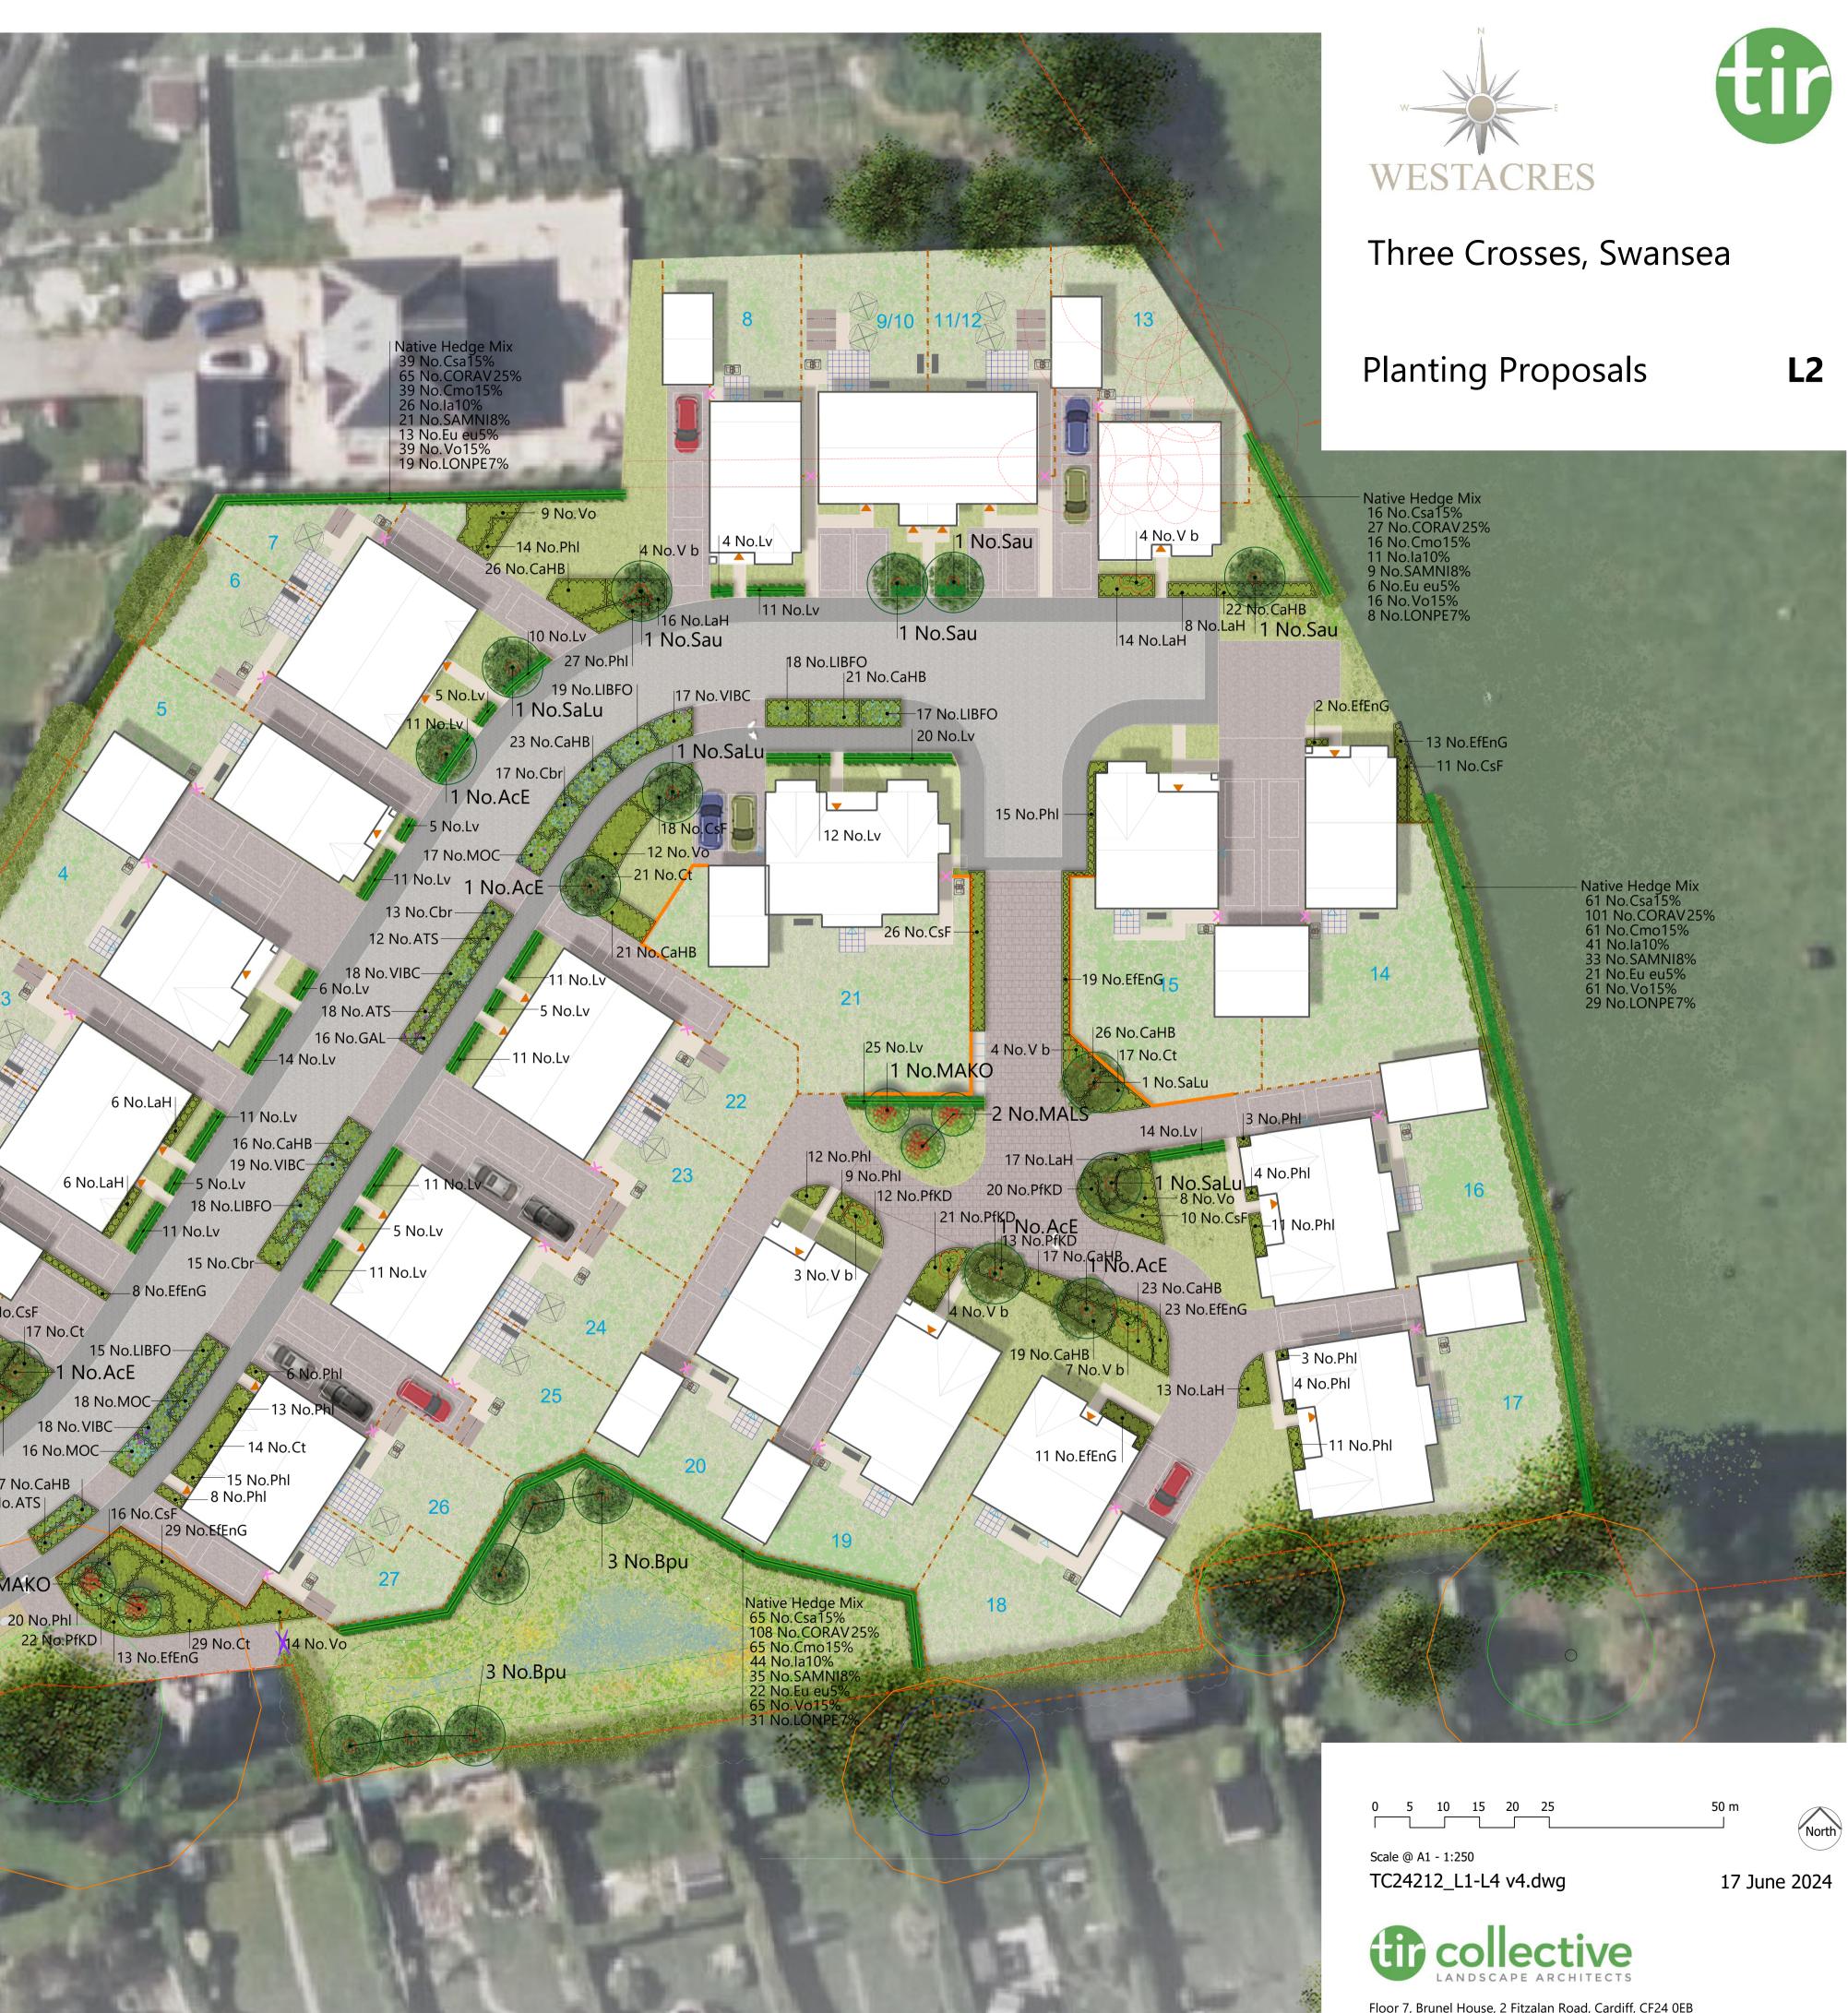

Refer to **L1** for the landscape strategy. Refer to **L2** for detailed planting areas and rain garden planting details. Plant specifications are on drawings **L3** and **L4.** Plant schedules are also on **L4**.

> ALS No.MAKO

13 No.Cs

1 No.Sau

1 No.Ppa

Native Hedge Mix 35 No.Csa15% 57 No.CORAV 25%

35 No.Cmo15% 23 No.la10%

19 No.SAMNI8% 12 No.Eu eu5%

35 No. Vo15% 16 No. LONPE7%

1 No.Bpu

– 21 No.<u>C</u>sF o.MOC 18 No.LIBFO 18 No.CaHB 16 No.GAL 22 No.MOC 23 No.ATS 18 No.Cbr 22 No.VIBC 20 No.MOC 19 No.Ct 24 No.Ph 14 No.MOC 14 No.GAL 17 No.CaHB 19 No.LIBFO Cbr 4 No.V b 1 No.Sau 22 No.Cbr 15 No.LIBFO 23 No.ATS 19 No. VIBC 19 No.GAL

1 No.Ppa

9 No.Vo

1800

2 No.MALS-

5 No.V b 24 No.Phl 16 No.MOC-

15 No.ATS

No.MAKO

20 No.CsF

17 No.CaHB

Floor 7, Brunel House, 2 Fitzalan Road, Cardiff, CF24 0EB © Tir Collective Limited 2024. Registered Company No. 13489264