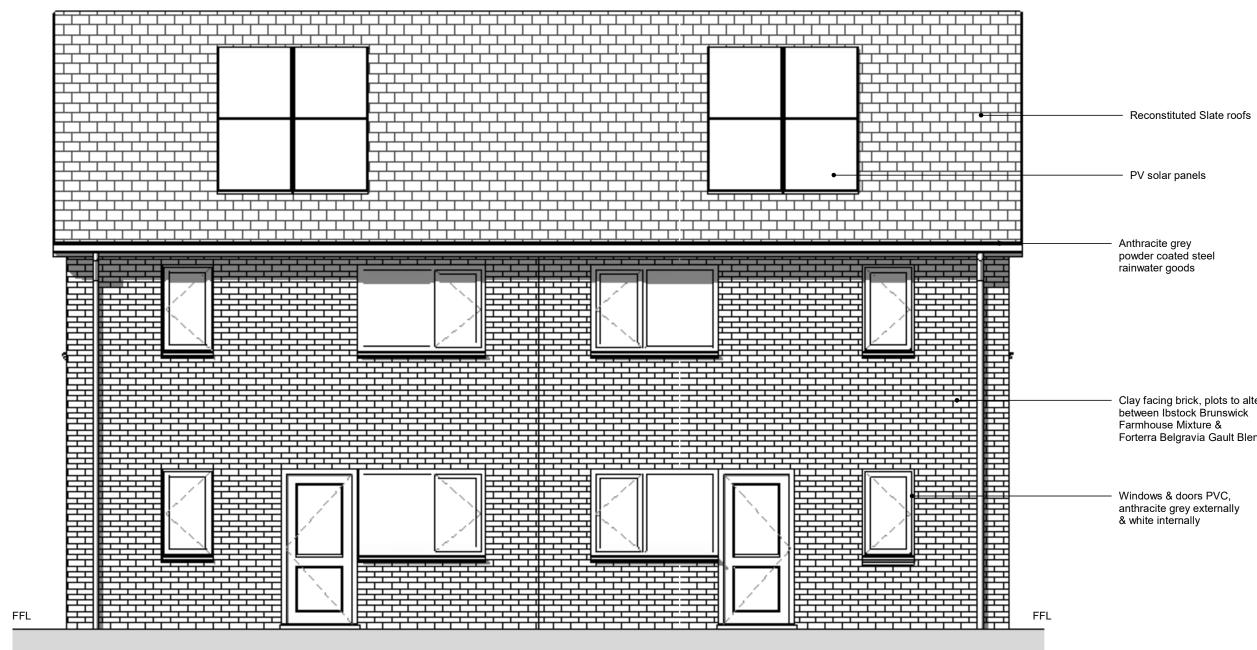

 PV solar panels Anthracite grey powder coated steel rainwater goods

> Clay facing brick, plots to alternate between lbstock Brunswick Farmhouse Mixture & Forterra Belgravia Gault Blend

Windows & doors PVC, anthracite grey externally