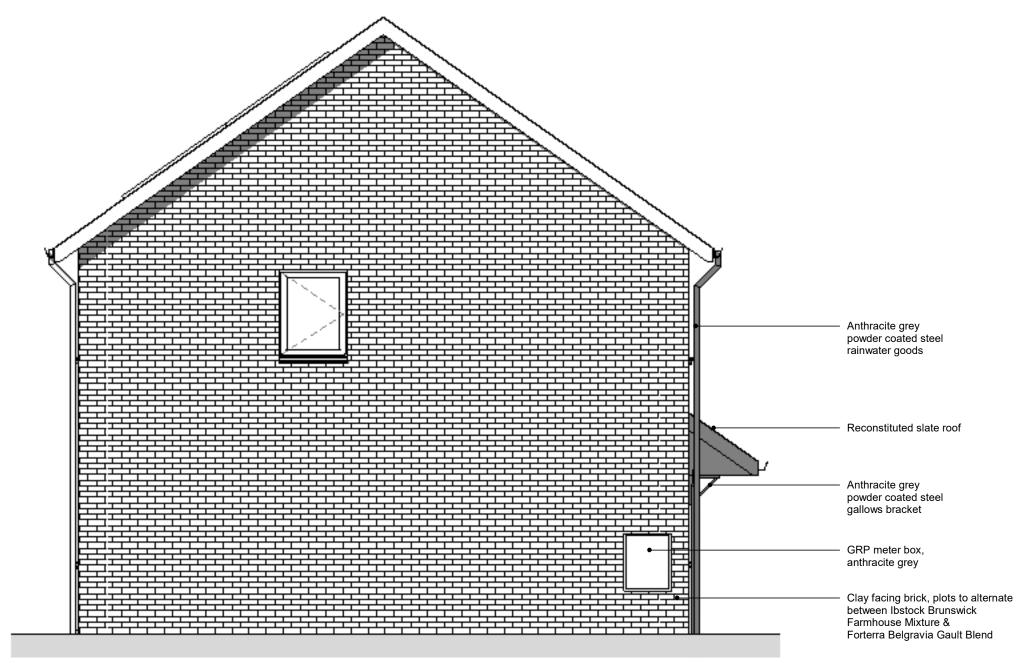

 PV solar panels Anthracite grey powder coated steel rainwater goods

> Clay facing brick, plots to alternate between lbstock Brunswick Farmhouse Mixture & Forterra Belgravia Gault Blend

Windows & doors PVC, anthracite grey externally