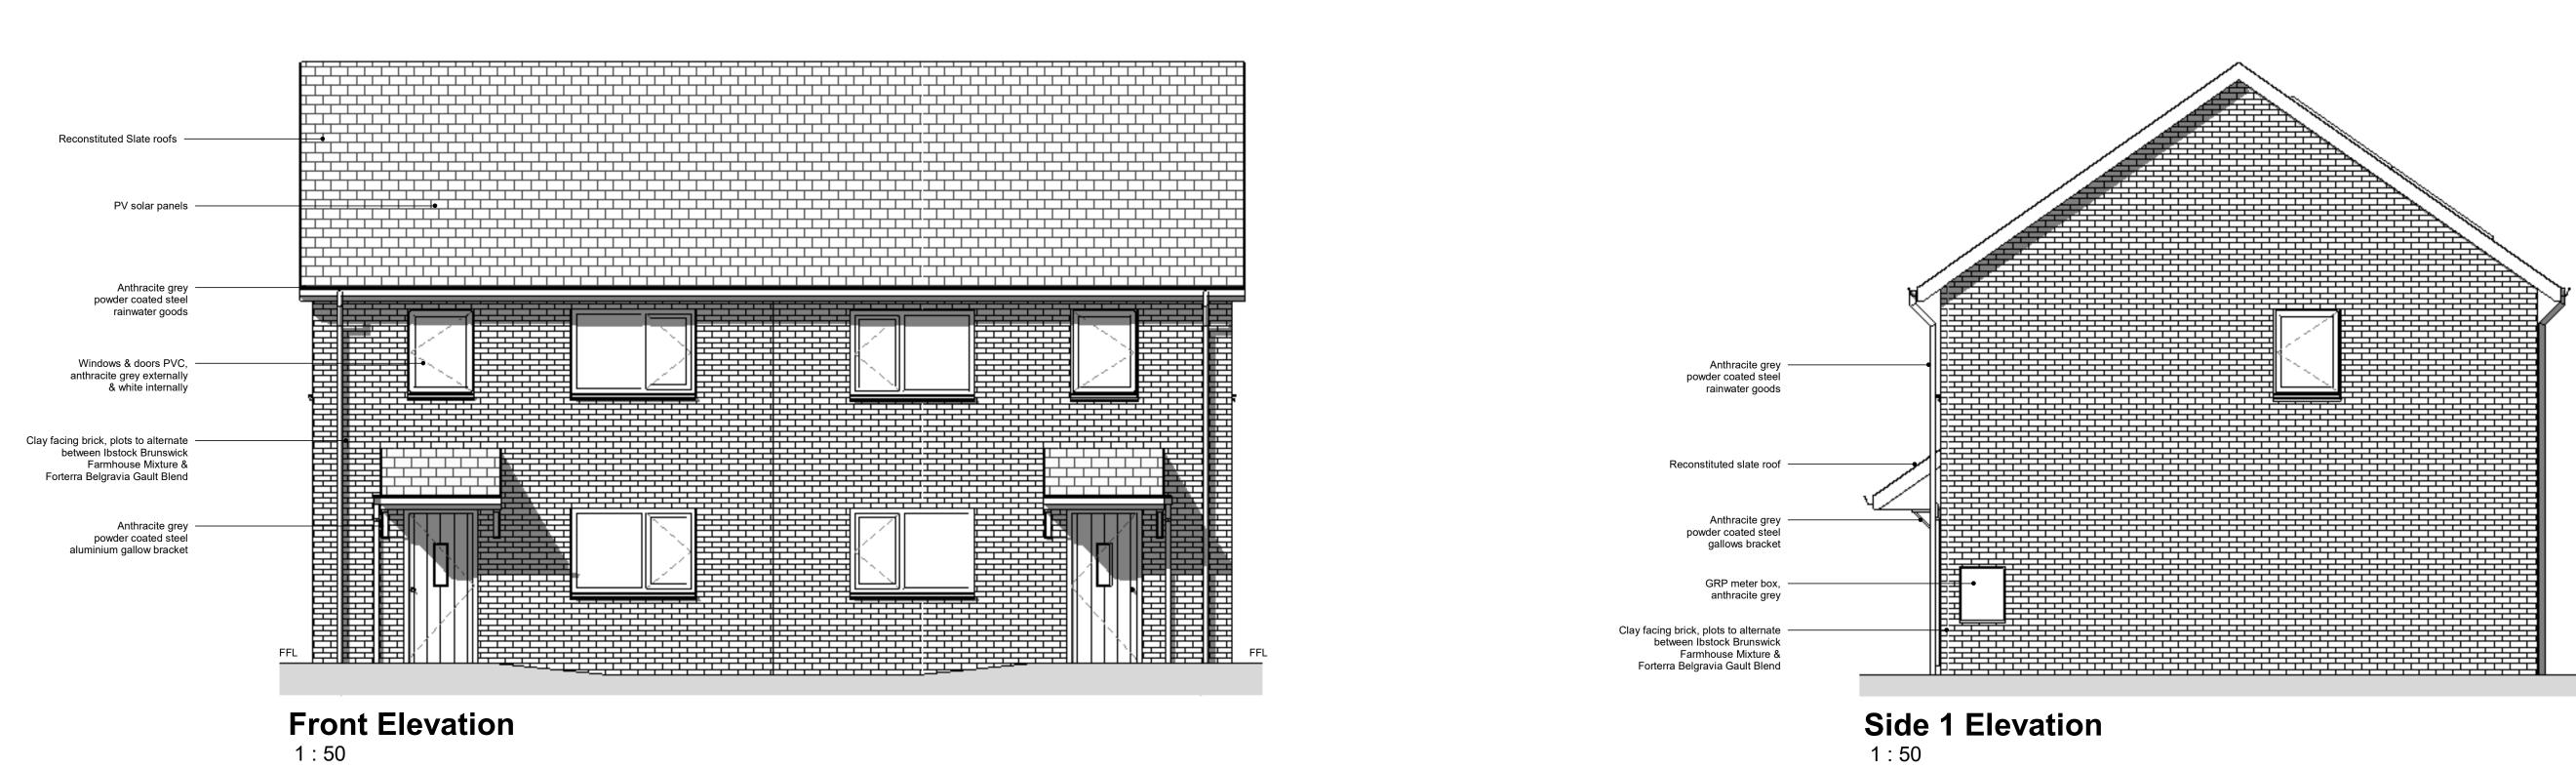

 PV solar panels Anthracite grey powder coated steel rainwater goods

> Clay facing brick, plots to alternate between lbstock Brunswick Farmhouse Mixture & Forterra Belgravia Gault Blend

Windows & doors PVC, anthracite grey externally