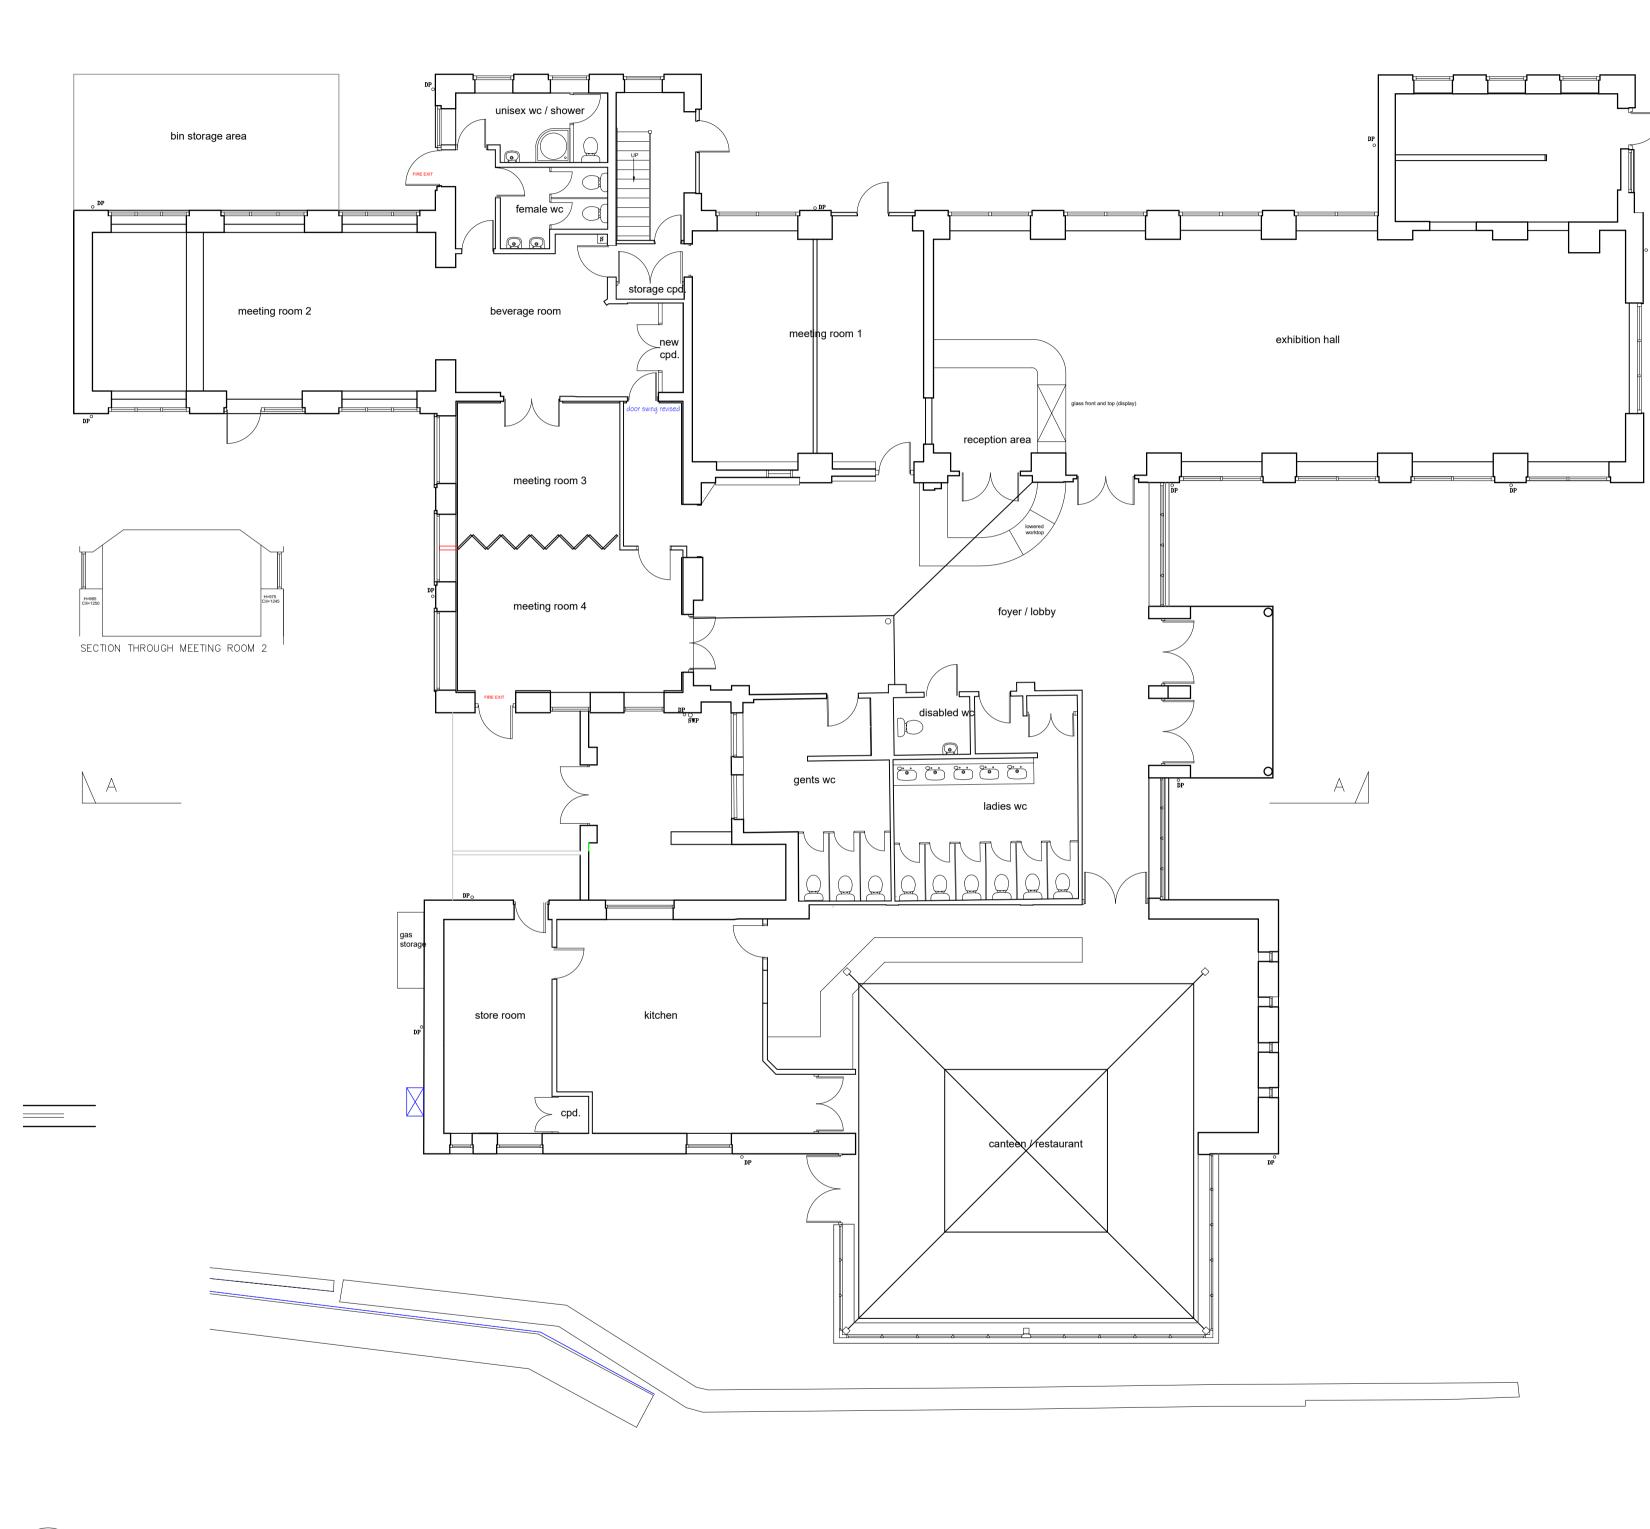

1 PLAN 

SCALE 1:100

5

100

NOTE: THIS DRAWING IS SUBJECT TO COPYRIGHT ALL DIMENSIONS SHALL BE CHECKED ON SITE AND THE ARCHITECT SHALL BE NOTIFIED OF ANY DISCREPANCIES PRIOR TO WORK COMMENCING.

PLANS HAVE BEEN BASED ON CAD DATA PROVIDED BY THE CLIENT WHICH HAS NOT BEEN CHECKED FOR ACCURACY

NOTES:

SCALE 1:100

| NO. DESCRIF                           | PTION                      |       | DATE     | DR          |
|---------------------------------------|----------------------------|-------|----------|-------------|
| REVISIONS                             |                            |       |          |             |
|                                       |                            |       |          |             |
|                                       |                            |       |          |             |
|                                       |                            |       |          |             |
|                                       |                            |       |          |             |
|                                       |                            |       |          |             |
|                                       |                            |       |          |             |
|                                       |                            |       |          |             |
|                                       |                            |       |          |             |
|                                       |                            |       |          |             |
|                                       |                            |       |          |             |
|                                       |                            |       |          |             |
|                                       |                            |       |          |             |
|                                       |                            |       |          |             |
|                                       |                            |       |          |             |
|                                       |                            |       |          |             |
|                                       |                            |       |          |             |
|                                       |                            |       |          |             |
|                                       |                            |       |          |             |
|                                       |                            |       |          |             |
| 296EVC                                |                            |       |          |             |
|                                       | SUBJECT TO COPYRIG         | HT    |          |             |
|                                       |                            |       |          |             |
| Owr Cymru Wels                        | sn water                   |       |          |             |
| PROJECT                               |                            |       |          |             |
| Elan Valley Visite                    | or Centre                  |       |          |             |
|                                       |                            |       |          |             |
| TITLE                                 |                            |       |          |             |
| Ground Floor an                       | d First Floor Plan         |       |          |             |
| Existing                              |                            |       |          |             |
|                                       |                            |       |          |             |
| DATE<br>09/04/24                      | <b>SCALE @ A1</b><br>1:100 |       |          |             |
| JOB NO                                | DRAWN BY                   | CHECK | 'ED      |             |
| 296EVC                                | VB                         | RH    |          |             |
|                                       |                            |       | REVISION |             |
|                                       |                            |       | _        |             |
| 005                                   |                            |       | P1       |             |
|                                       |                            |       | • 1      | 1           |
| ravl                                  | nolea                      | rch   | lite(    | <u>.</u> T. |
| 9th floor, 69 park                    |                            |       |          |             |
| pin lioor, 69 park<br>proydon, london |                            |       |          |             |
| CR0 1JD<br>Tel:    +44 (0) 20         | 8662 4600                  |       |          |             |
| Email: info@rh-a                      |                            |       |          |             |
| -                                     |                            |       |          |             |