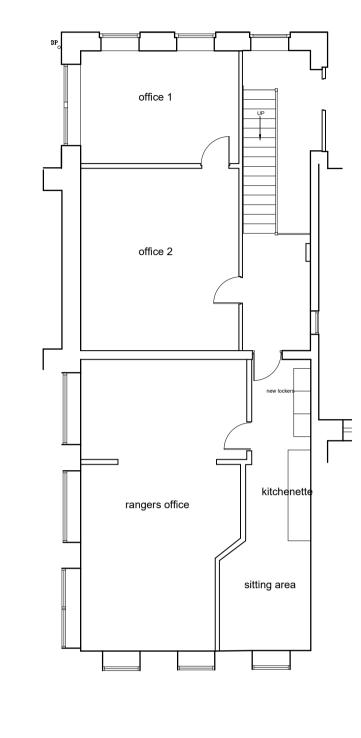

1 PLAN 

SCALE 1:100

5

100

NOTE: THIS DRAWING IS SUBJECT TO COPYRIGHT ALL DIMENSIONS SHALL BE CHECKED ON SITE AND THE ARCHITECT SHALL BE NOTIFIED OF ANY DISCREPANCIES PRIOR TO WORK COMMENCING.

PLANS HAVE BEEN BASED ON CAD DATA PROVIDED BY THE CLIENT WHICH HAS NOT BEEN CHECKED FOR ACCURACY

NOTES:

SCALE 1:100

| NO. DESCRIF                           | PTION                      |       | DATE     | DR          |
|---------------------------------------|----------------------------|-------|----------|-------------|
| REVISIONS                             |                            |       |          |             |
|                                       |                            |       |          |             |
|                                       |                            |       |          |             |
|                                       |                            |       |          |             |
|                                       |                            |       |          |             |
|                                       |                            |       |          |             |
|                                       |                            |       |          |             |
|                                       |                            |       |          |             |
|                                       |                            |       |          |             |
|                                       |                            |       |          |             |
|                                       |                            |       |          |             |
|                                       |                            |       |          |             |
|                                       |                            |       |          |             |
|                                       |                            |       |          |             |
|                                       |                            |       |          |             |
|                                       |                            |       |          |             |
|                                       |                            |       |          |             |
|                                       |                            |       |          |             |
|                                       |                            |       |          |             |
|                                       |                            |       |          |             |
| 296EVC                                |                            |       |          |             |
|                                       | SUBJECT TO COPYRIG         | HT    |          |             |
|                                       |                            |       |          |             |
| Owr Cymru Wels                        | sn water                   |       |          |             |
| PROJECT                               |                            |       |          |             |
| Elan Valley Visite                    | or Centre                  |       |          |             |
|                                       |                            |       |          |             |
| TITLE                                 |                            |       |          |             |
| Ground Floor an                       | d First Floor Plan         |       |          |             |
| Existing                              |                            |       |          |             |
|                                       |                            |       |          |             |
| DATE<br>09/04/24                      | <b>SCALE @ A1</b><br>1:100 |       |          |             |
| JOB NO                                | DRAWN BY                   | CHECK | 'ED      |             |
| 296EVC                                | VB                         | RH    |          |             |
|                                       |                            |       | REVISION |             |
|                                       |                            |       | _        |             |
| 005                                   |                            |       | P1       |             |
|                                       |                            |       | • 1      | 1           |
| ravl                                  | nolea                      | rch   | lite(    | <u>.</u> T. |
| 9th floor, 69 park                    |                            |       |          |             |
| pin lioor, 69 park<br>proydon, london |                            |       |          |             |
| CR0 1JD<br>Tel:    +44 (0) 20         | 8662 4600                  |       |          |             |
| Email: info@rh-a                      |                            |       |          |             |
| -                                     |                            |       |          |             |