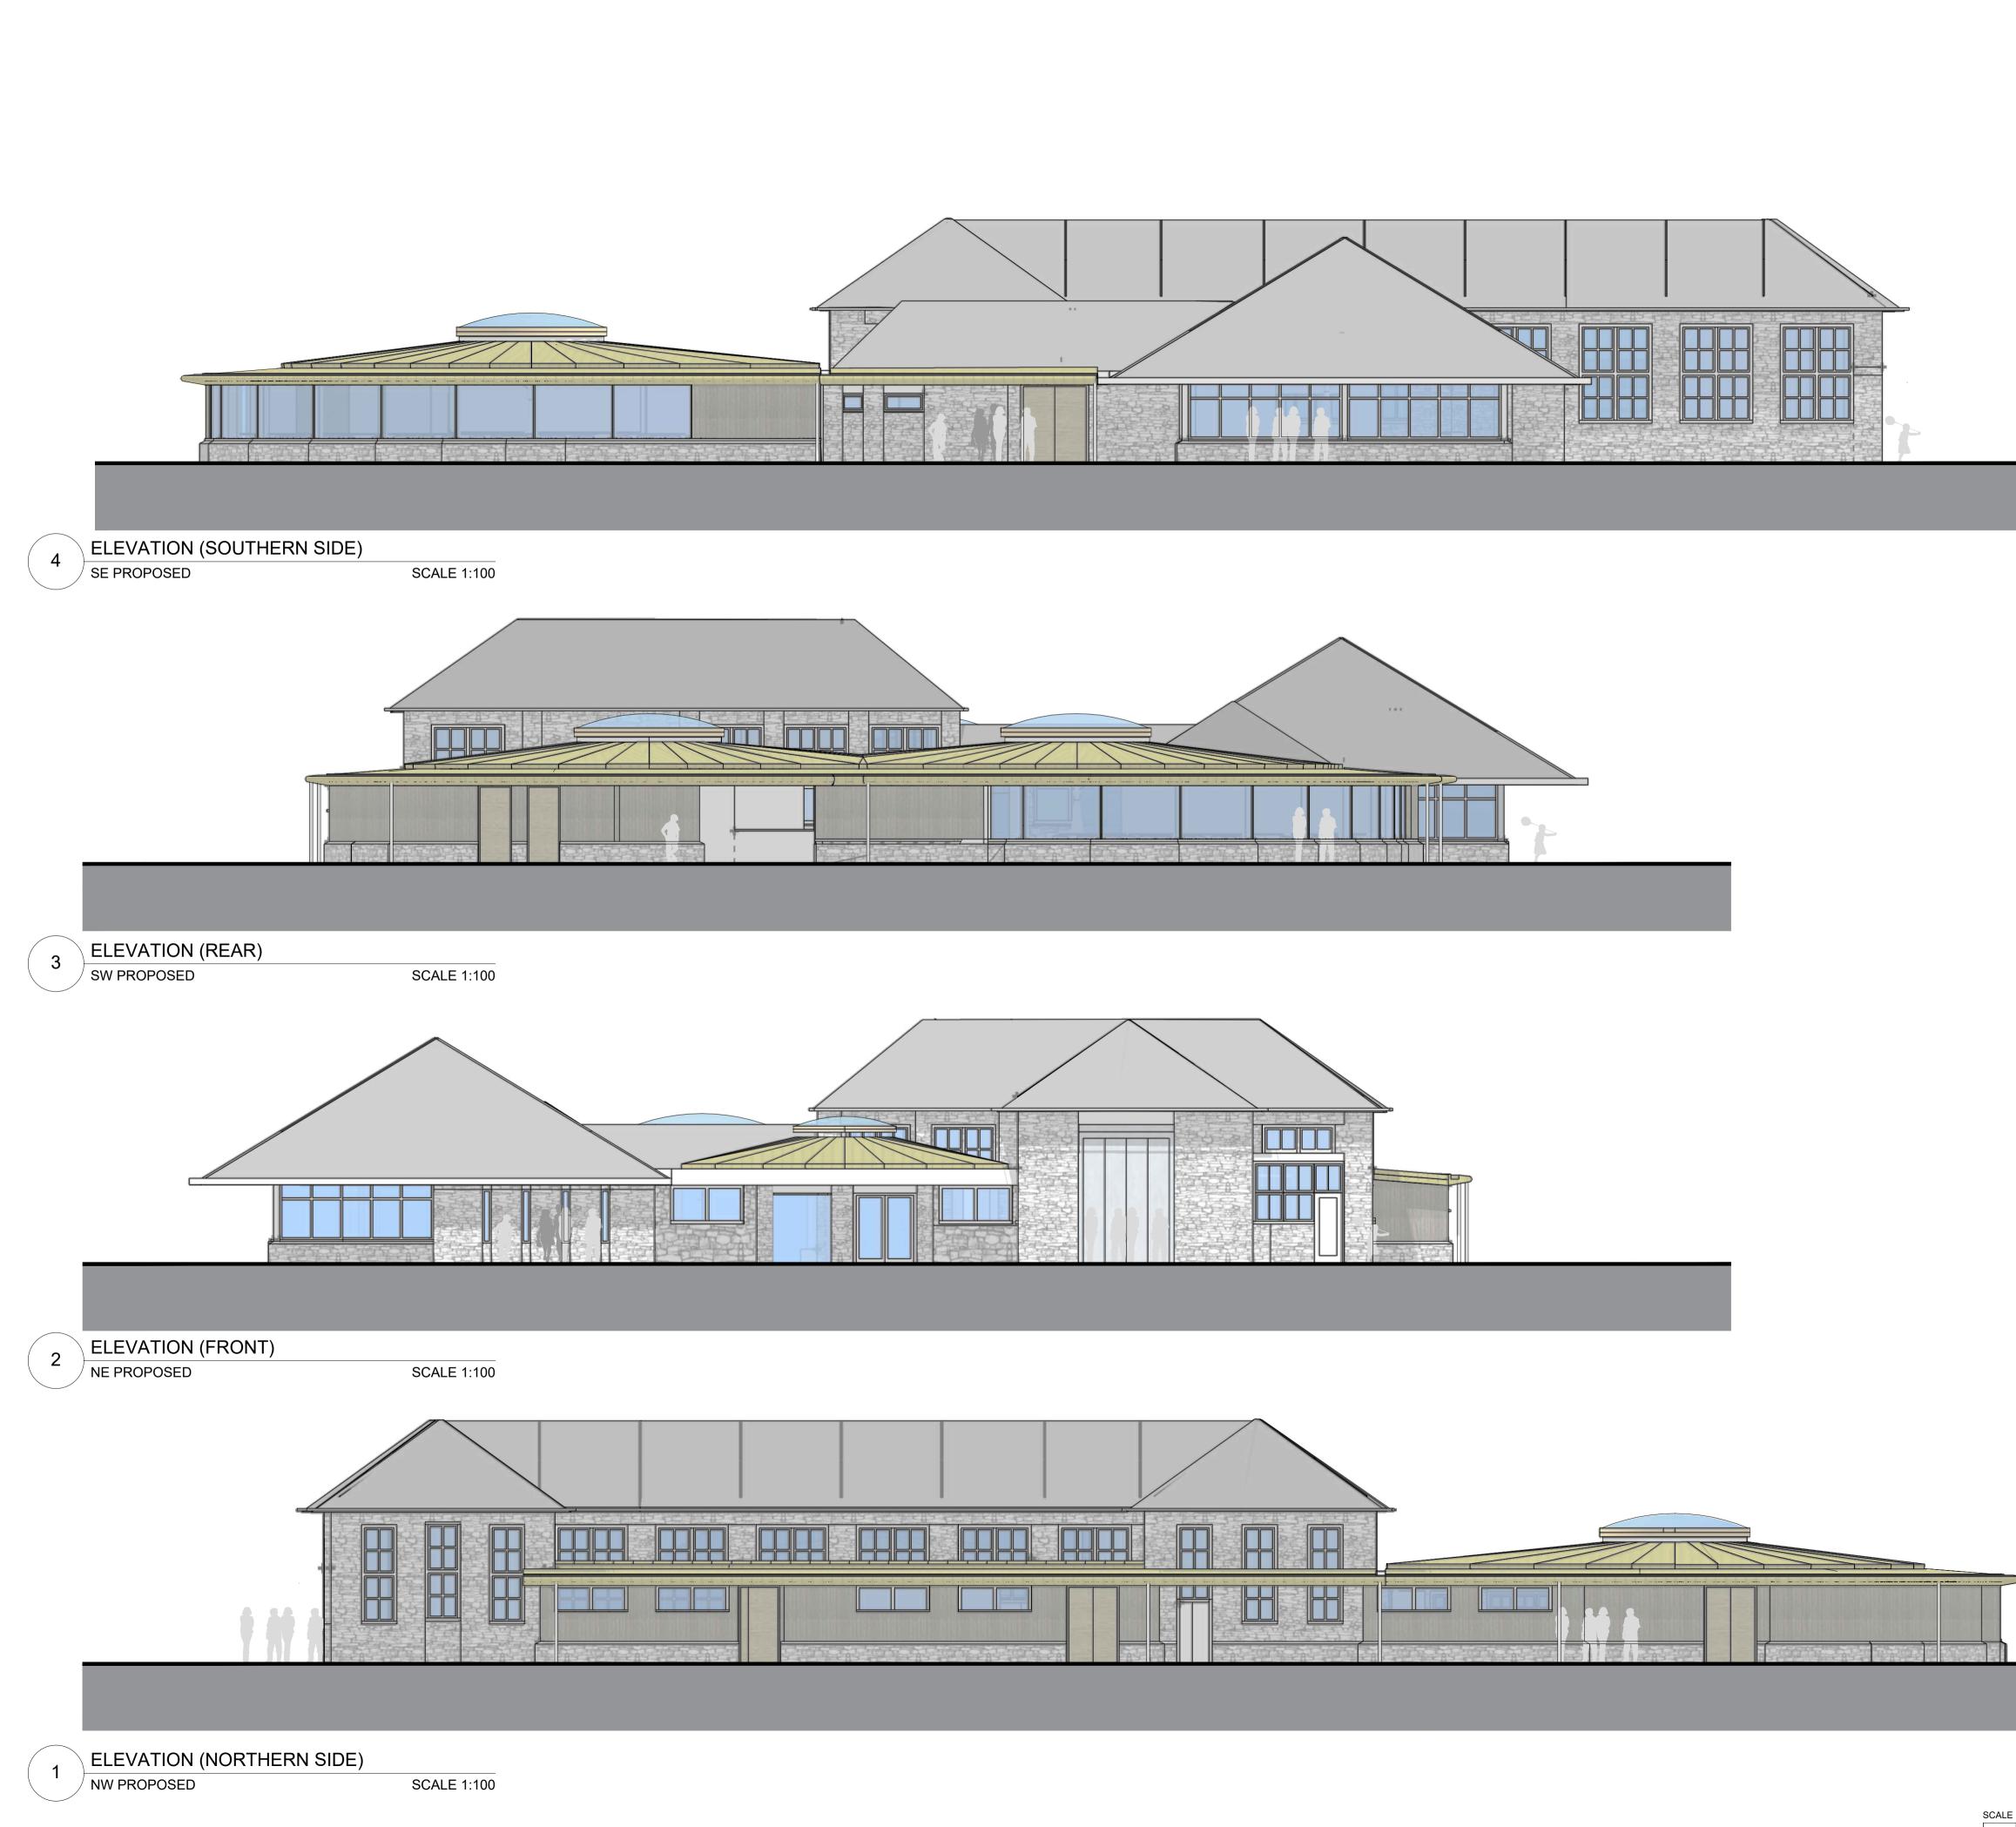

NOTES:

| THIS DRAWING                                     | SUBJECT TO COPYRIG    | BHT   |                |  |
|--------------------------------------------------|-----------------------|-------|----------------|--|
| CLIENT                                           |                       |       |                |  |
| Welsh Water / D                                  | wr Cymru              |       |                |  |
|                                                  |                       |       |                |  |
| PROJECT                                          |                       |       |                |  |
| Elan Valley Visit                                | or Centre             |       |                |  |
| TITLE                                            |                       |       |                |  |
| Elevations                                       |                       |       |                |  |
| Proposed                                         |                       |       |                |  |
| DATE                                             | SCALE @ A1            |       |                |  |
| 30/04/24                                         | 1:100                 |       |                |  |
| JOB NO                                           | DRAWN BY              | CHECK | CHECKED        |  |
| 296EVC                                           | VB                    | RH    |                |  |
| drawing no                                       |                       |       | REVISION<br>P3 |  |
| 9th floor, 69 park<br>croydon, london<br>CR0 1JD | k lane<br>9 8662 4600 | rch   | nitects        |  |