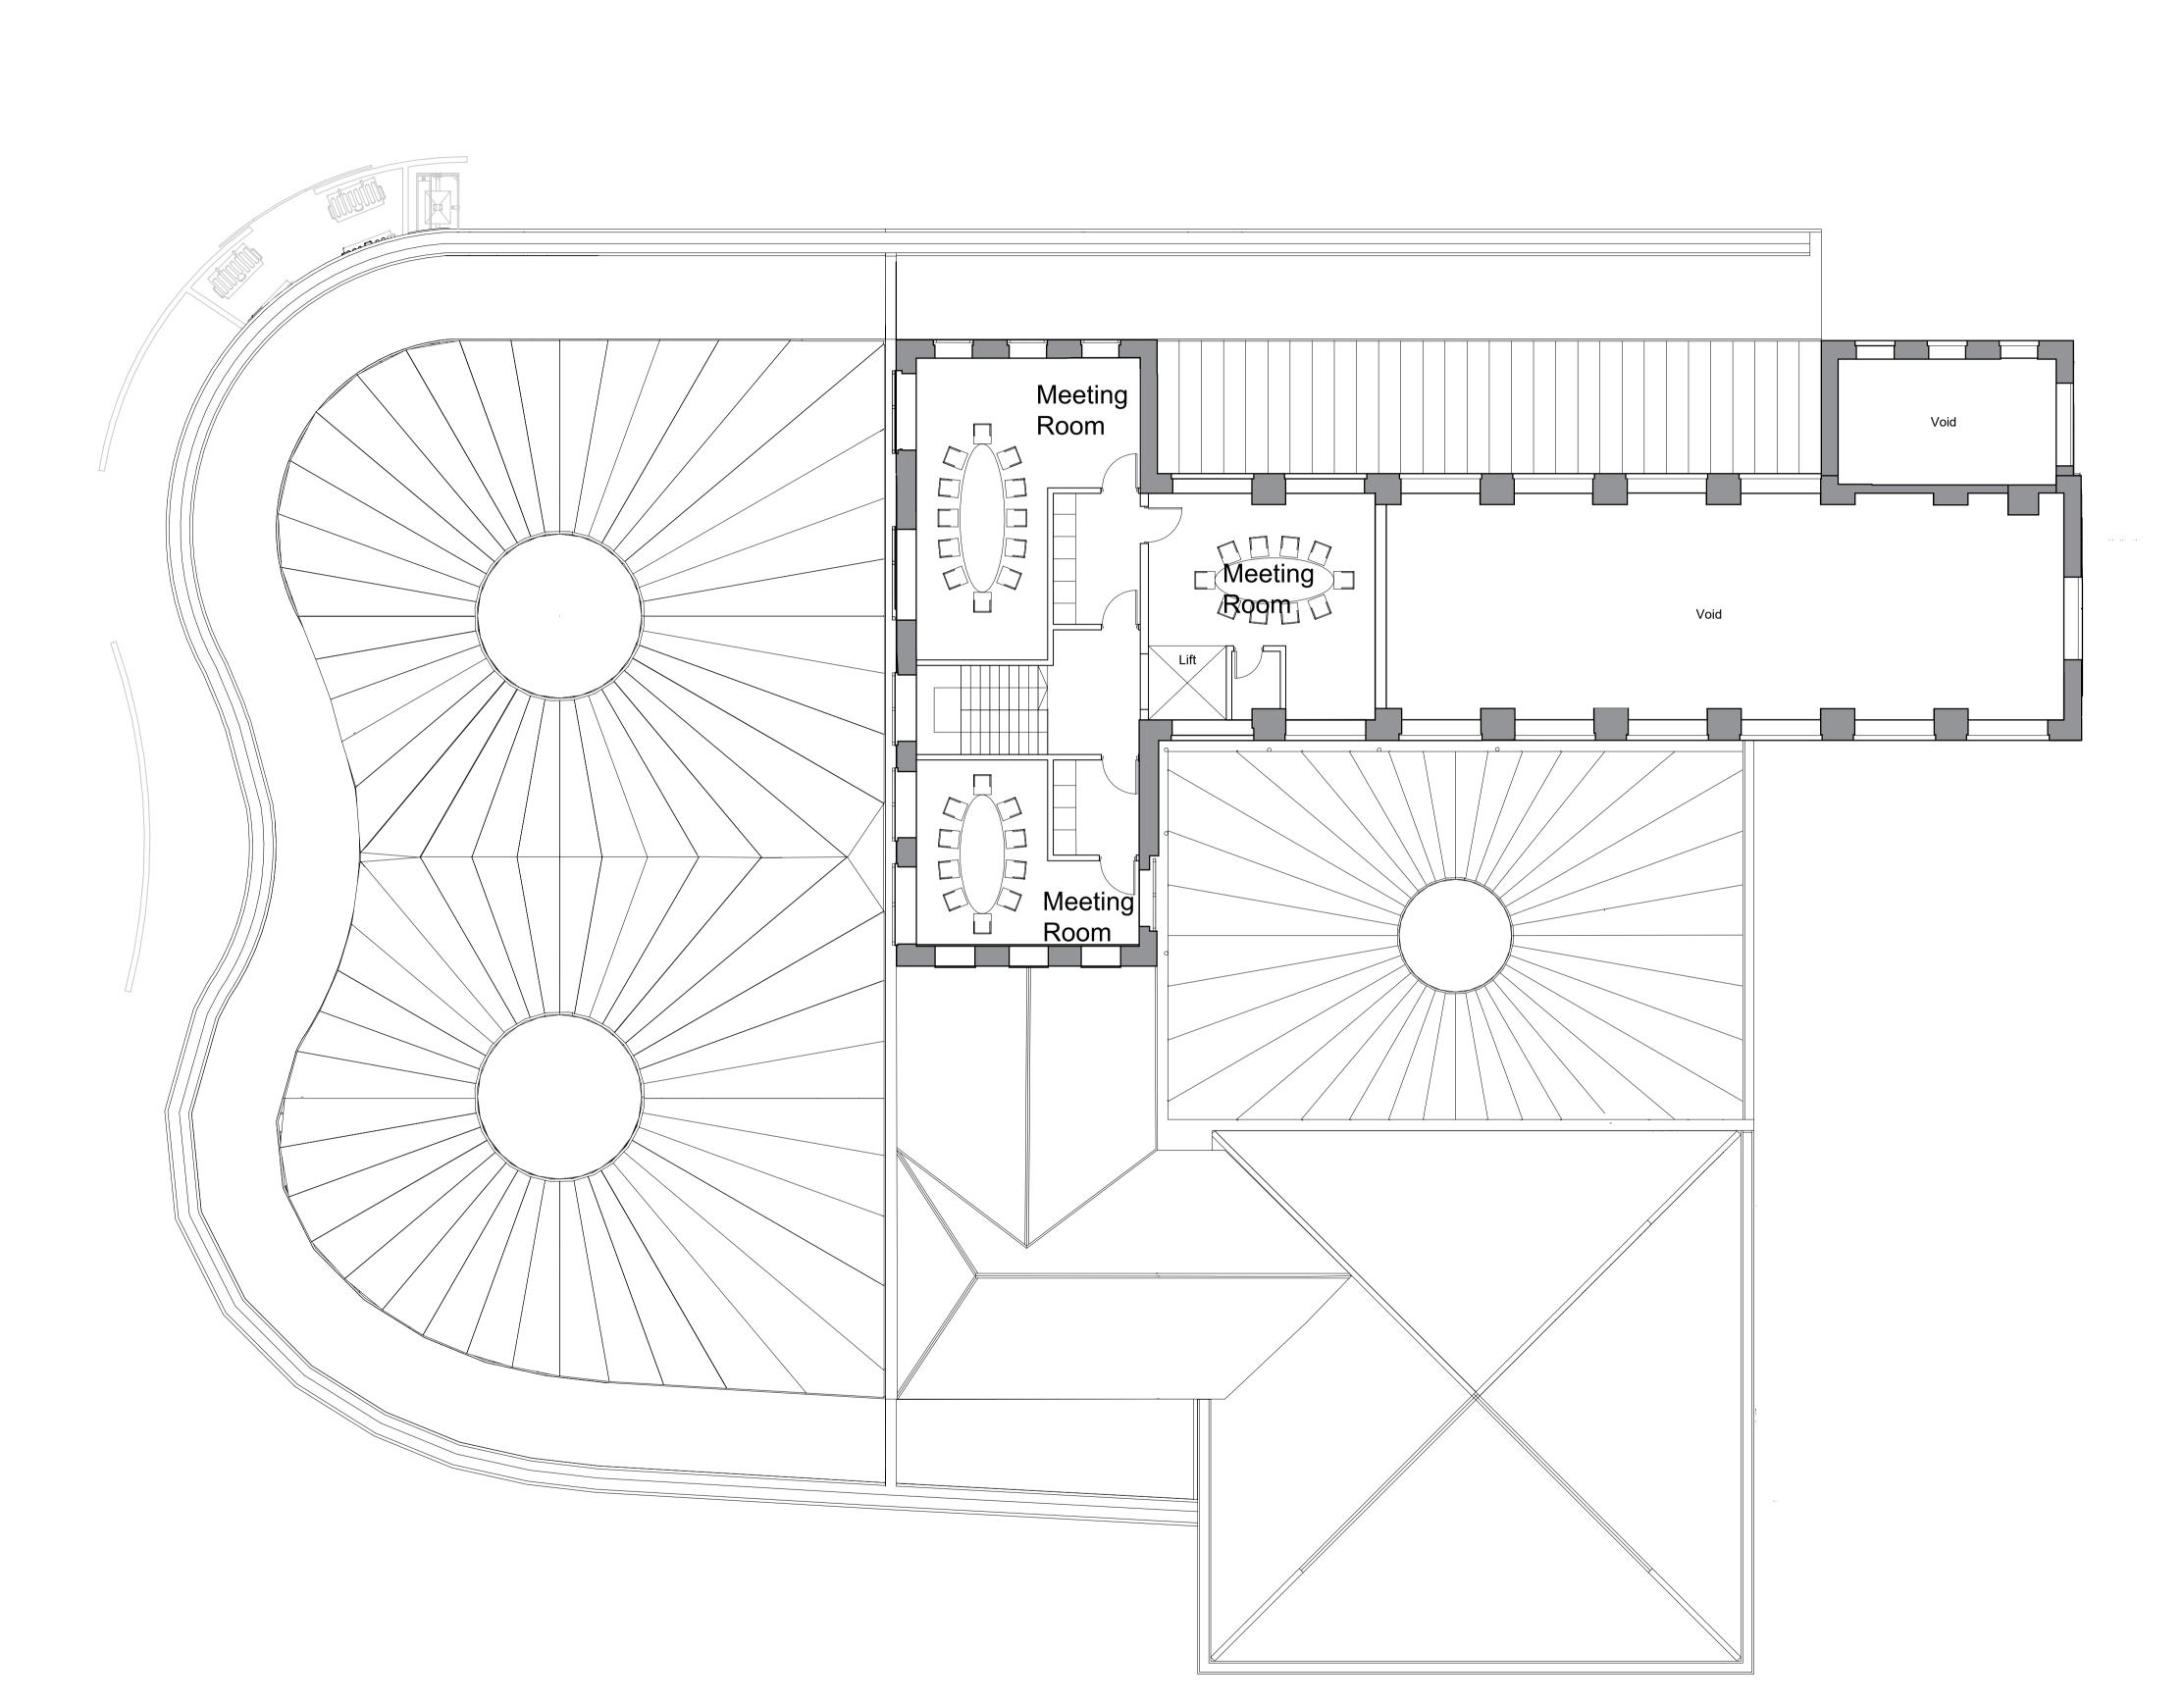

THIS DRAWING SUBJECT TO COPYRIGHT CLIENT Welsh Water / Dwr Cymru PROJECT Elan Valley Visitor Centre TITLE First Floor Plan Proposed DATE SCALE @ A1 30/04/24 JOB NO 1:100 DRAWN BY CHECKED 296EVC

DRAWING NO P3