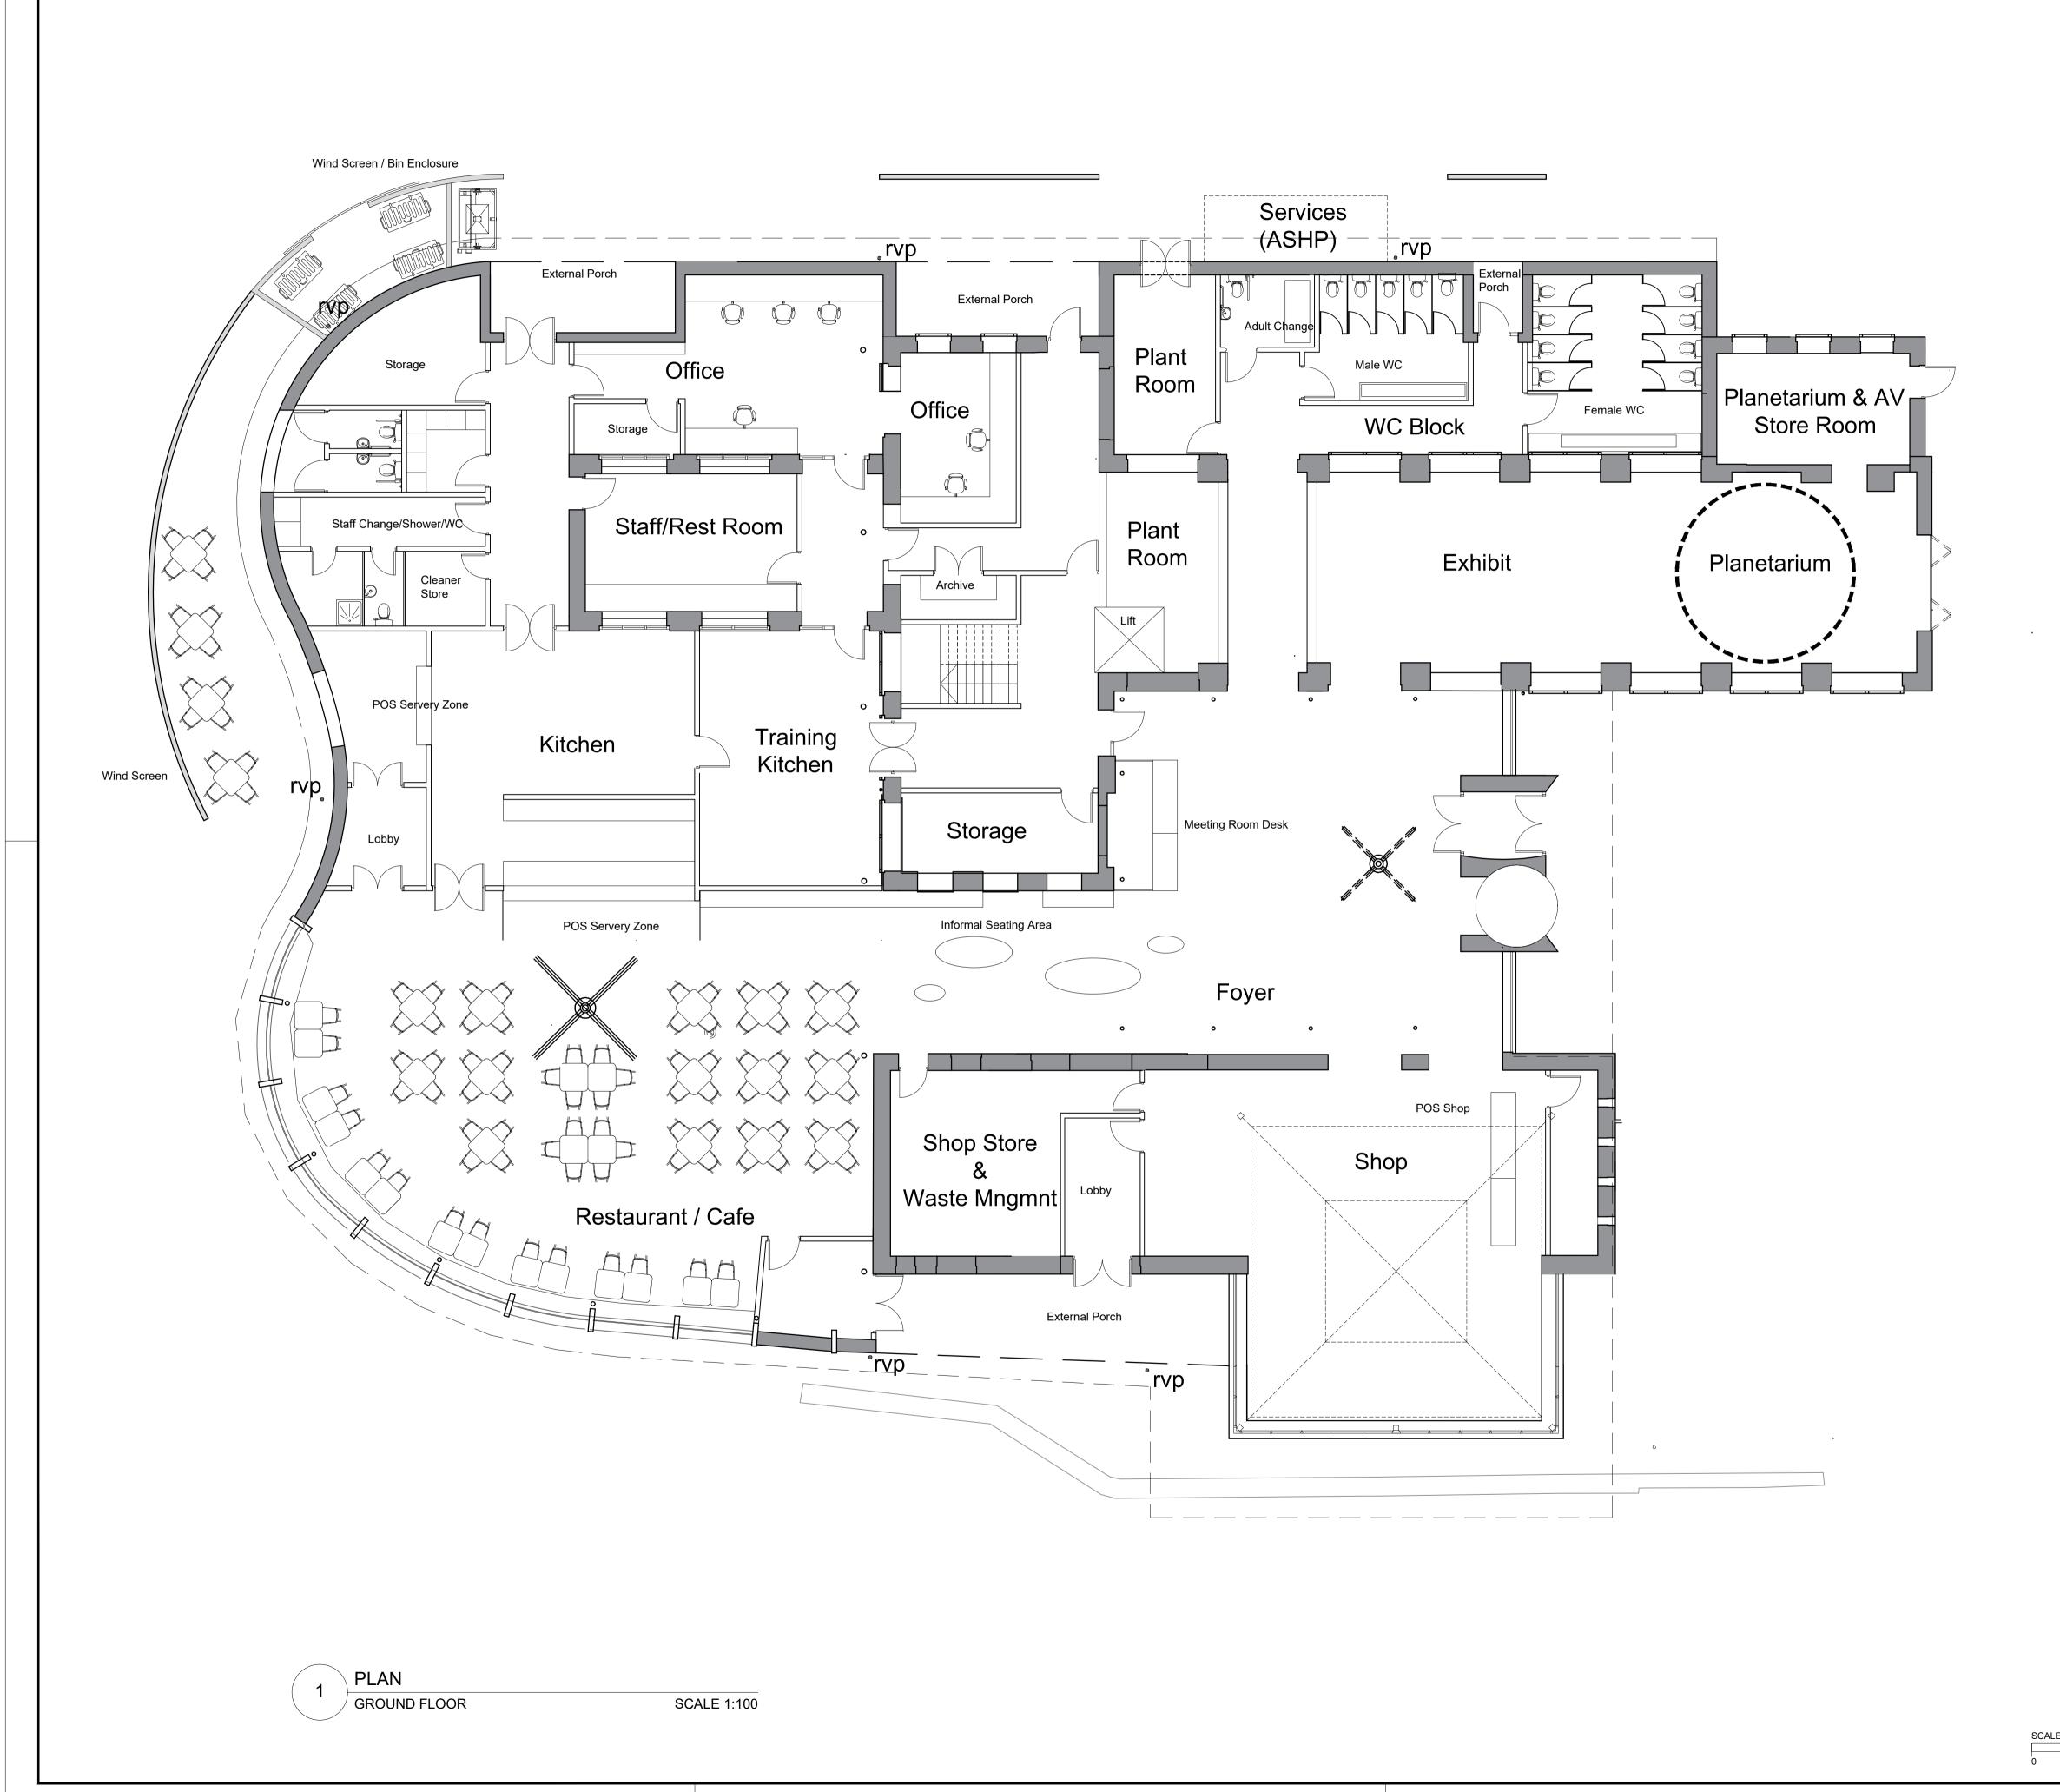

5

## 100

ORIGINAL SHEET SIZE - A1

NOTE: THIS DRAWING IS SUBJECT TO COPYRIGHT ALL DIMENSIONS SHALL BE CHECKED ON SITE AND THE ARCHITECT SHALL BE NOTIFIED OF ANY DISCREPANCIES PRIOR TO WORK COMMENCING.

PLANS HAVE BEEN BASED ON CAD DATA PROVIDED BY THE CLIENT WHICH HAS NOT BEEN CHECKED FOR ACCURACY

NOTES:

| NO.                           | DESCRIPTION         | DATE        | DR BY |
|-------------------------------|---------------------|-------------|-------|
| REVIS                         | SIONS               |             |       |
| revP                          | 1 First Issue       | 05/05/24    | 4 VB  |
| revP2 RVP Added, Roof Outline |                     | 29/06/24 VB |       |
| revP                          | 3 General Revisions | 23/08/24    | 4 VB  |
|                               |                     |             |       |

|                    | SUBJECT TO COPYRIG | HI      |          |
|--------------------|--------------------|---------|----------|
| CLIENT             |                    |         |          |
| Welsh Water / Dv   | wr Cymru           |         |          |
| PROJECT            |                    |         |          |
|                    |                    |         |          |
| Elan Valley Visito | or Centre          |         |          |
| TITLE              |                    |         |          |
| GF Plan            |                    |         |          |
| Proposed           |                    |         |          |
|                    |                    |         |          |
| DATE               | SCALE @ A1         |         |          |
| 30/04/24           | 1:100              |         |          |
| JOB NO             | DRAWN BY           | CHECKED |          |
| 296EVC             | VB                 | RH      |          |
| DRAWING NO         |                    |         | REVISION |
| 110                |                    |         | P3       |
|                    |                    |         |          |