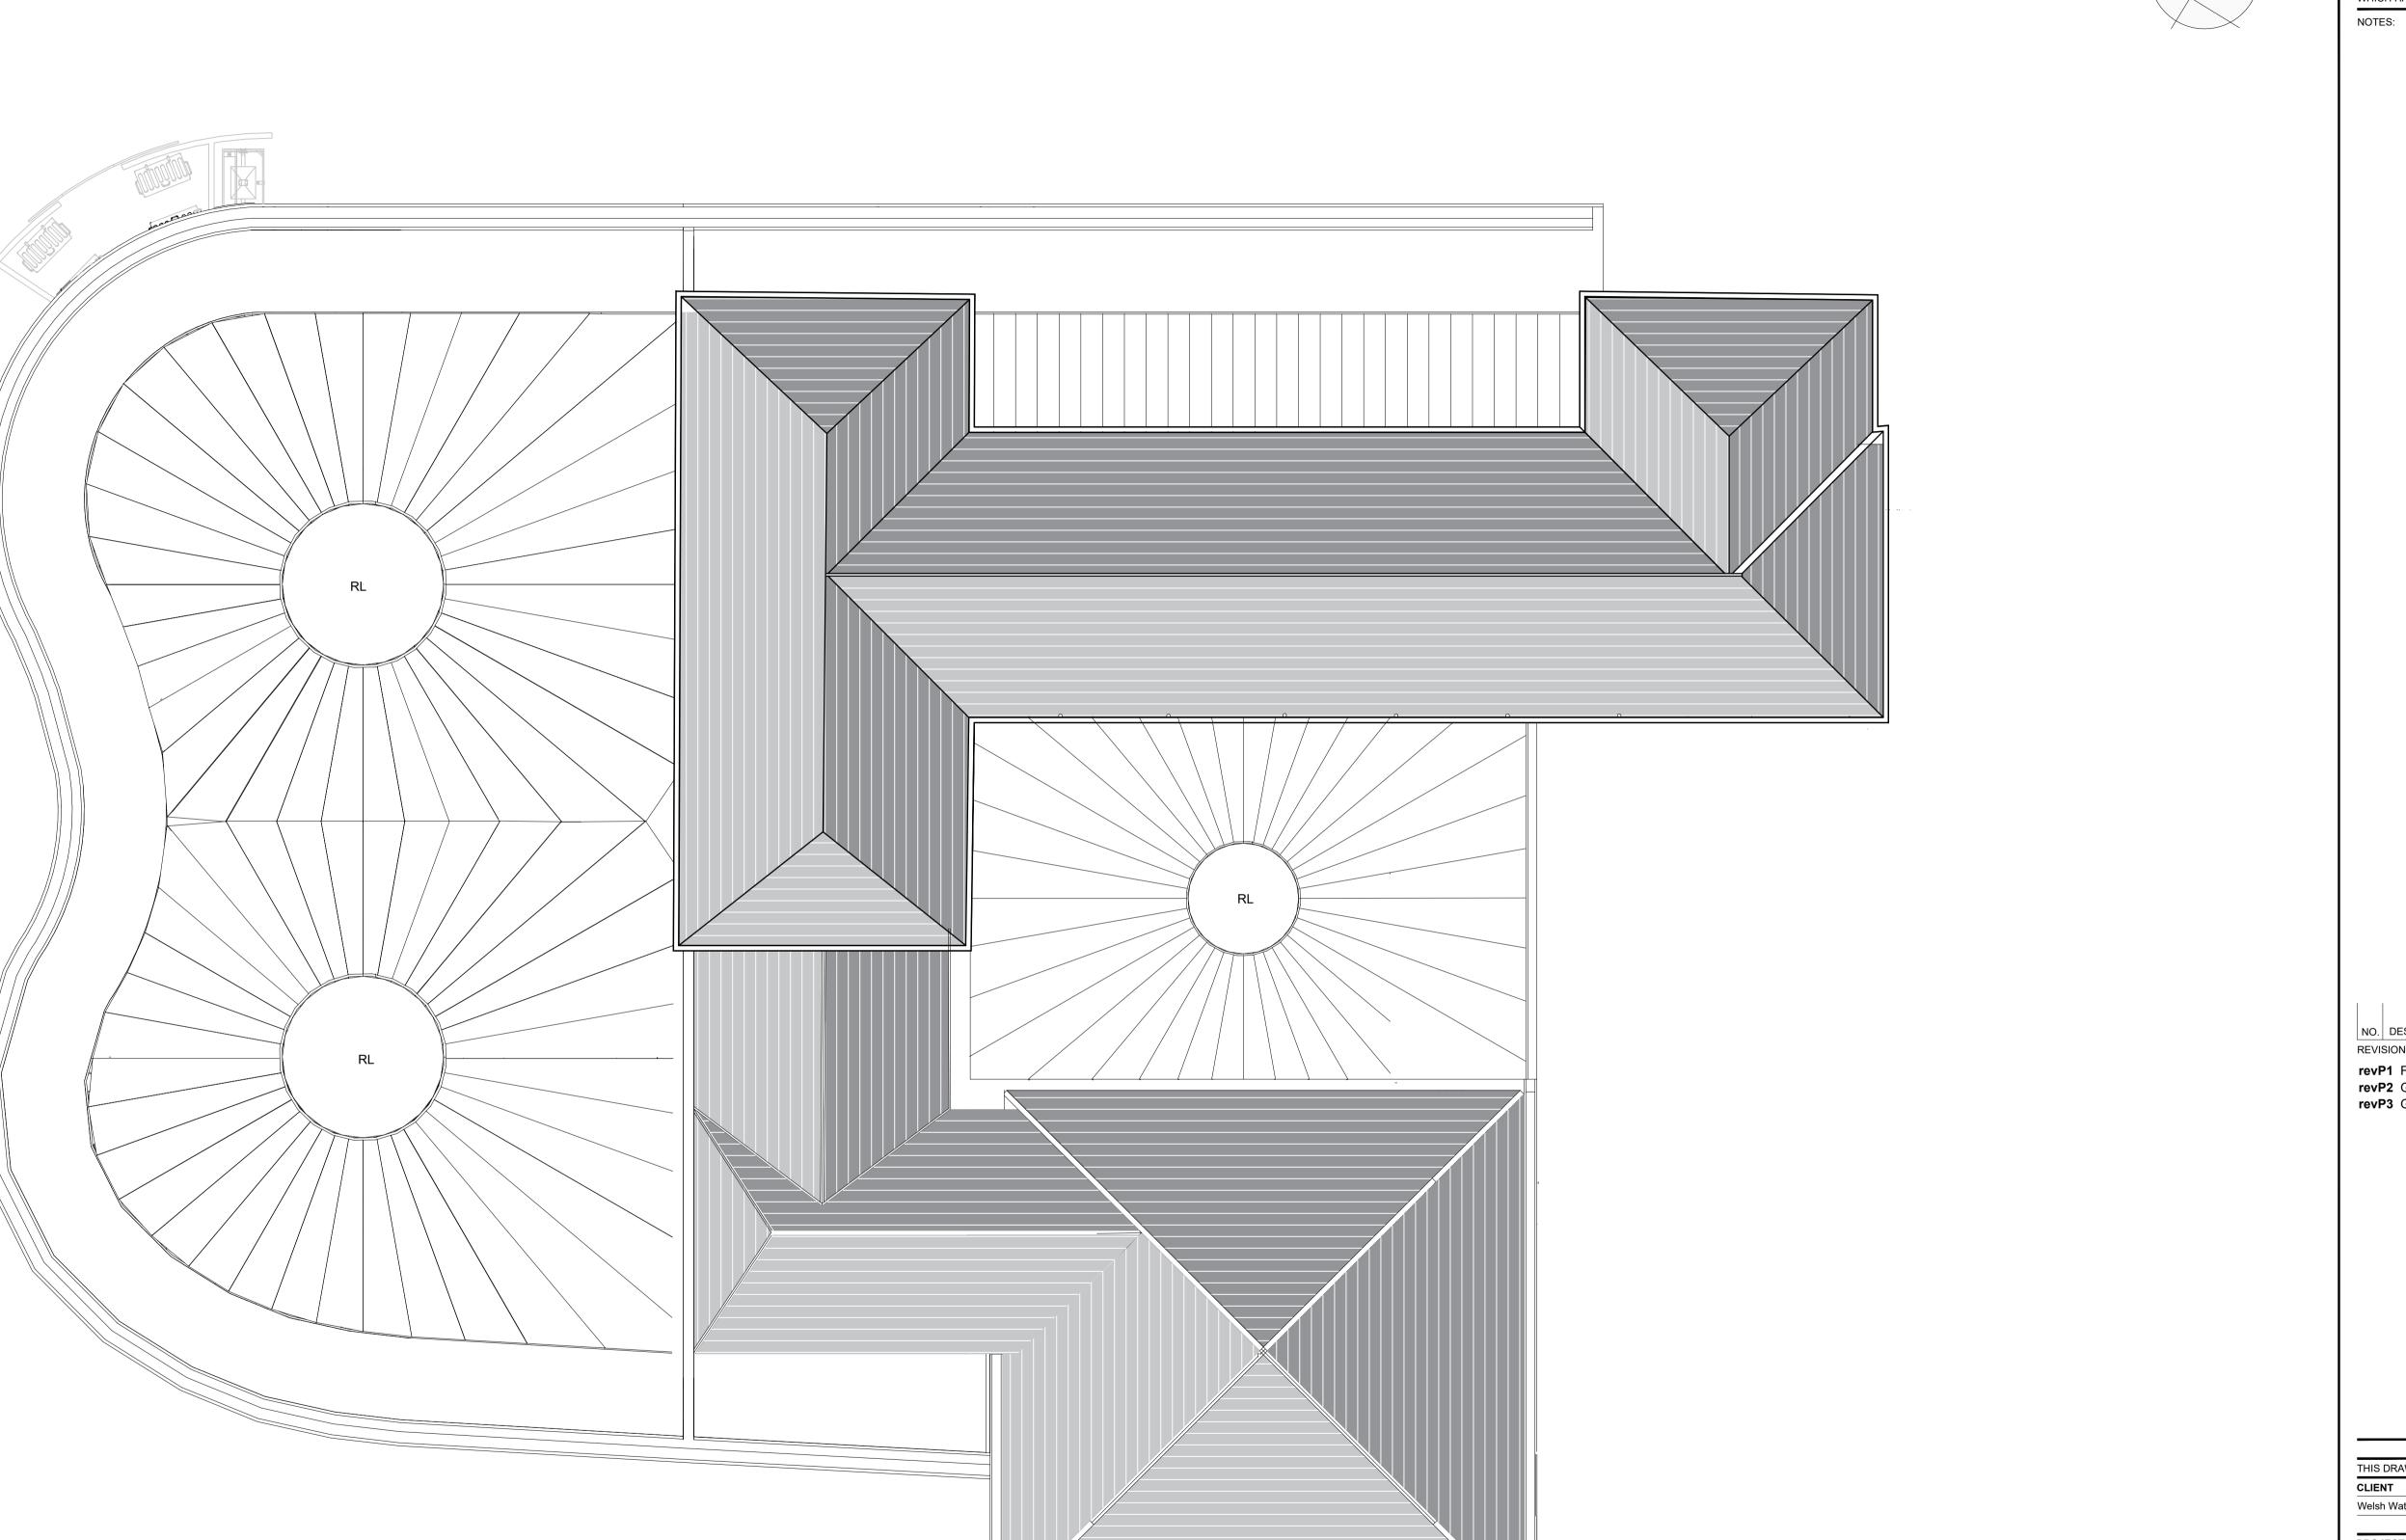

PLAN ROOF LEVEL

SCALE 1:100

ORIGINAL SHEET SIZE - A1

NOTE:
THIS DRAWING IS SUBJECT TO COPYRIGHT
ALL DIMENSIONS SHALL BE CHECKED ON SITE AND THE ARCHITECT
SHALL BE NOTIFIED OF ANY DISCREPANCIES PRIOR TO WORK
COMMENCING.

THIS DRAWING SUBJECT TO COPYRIGHT CLIENT Welsh Water / Dwr Cymru PROJECT Elan Valley Visitor Centre TITLE Roof Plan Proposed DATE SCALE @ A1 30/04/24 JOB NO 1:100 DRAWN BY CHECKED 296EVC

DRAWING NO REVISION