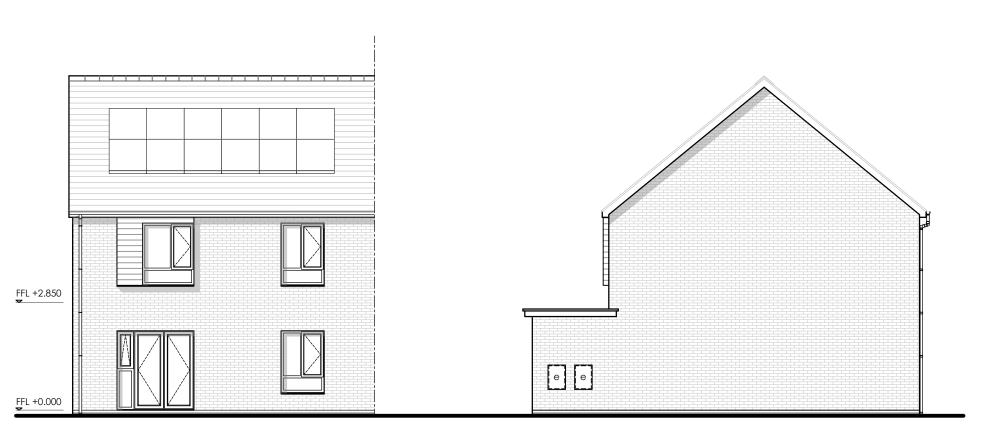

REAR ELEVATION

SIDE ELEVATION

| Client:                        | Project:          |                 |          |           | Drawing Title: |                 |                         | -             |                                                                                                             |
|--------------------------------|-------------------|-----------------|----------|-----------|----------------|-----------------|-------------------------|---------------|-------------------------------------------------------------------------------------------------------------|
| Wates Residential L            | Willowbrook South |                 |          |           | HT 211 E       | Elevations      |                         | <b>Spring</b> |                                                                                                             |
| Drawing Status: CONCEPT DESIGN | Date: 27.03.24    | Drawn By:<br>BG | Checked: | Director: | 1:100 @ A3     | Јоб No:<br>2485 | Drawing No. 211 (02)300 | Rev.          | Unit 2 Chapel Barns   Merthyr Mawr   Bridgend   CF32 OLS<br>t: 01656 656267 e:mail@spring-consultancy.co.uk |