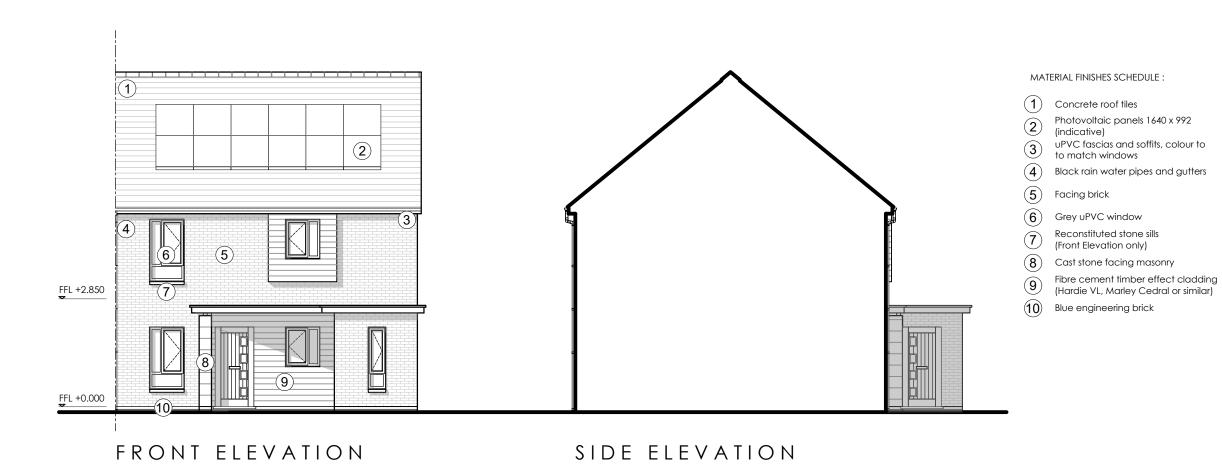

REAR ELEVATION

SIDE ELEVATION

| Client:                        | Project:          |                 |          |           | Drawing Title: |                 |                         | -             |                                                                                                             |
|--------------------------------|-------------------|-----------------|----------|-----------|----------------|-----------------|-------------------------|---------------|-------------------------------------------------------------------------------------------------------------|
| Wates Residential L            | Willowbrook South |                 |          |           | HT 211 E       | Elevations      |                         | <b>Spring</b> |                                                                                                             |
| Drawing Status: CONCEPT DESIGN | Date: 27.03.24    | Drawn By:<br>BG | Checked: | Director: | 1:100 @ A3     | Јоб No:<br>2485 | Drawing No. 211 (02)300 | Rev.          | Unit 2 Chapel Barns   Merthyr Mawr   Bridgend   CF32 OLS<br>t: 01656 656267 e:mail@spring-consultancy.co.uk |