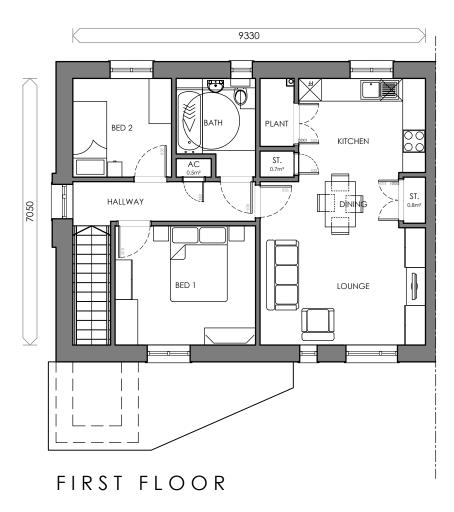

## CONSTRUCTIONS

External walls 445mm Internal walls 120mm Separating floors 450mm Intermediate floors 400mm

Constructional thicknesses are indicative only & must be coordinated with fabric requirements for acoustic, fire & thermal performances on a site-by-site basis. All TBC by the constructional preferences of the appointed contractor.

## MEP & PLANT PROVISIONS

Indicative provision for MEP & plant made within floor plans for coordination with all. TBC by relevant specialist consultant / subcontractor to achieve the decarbonised specification of Cardiff Living Standard.

## AREA SCHEDULE

| WDQR 2021 required GIA<br>2 Person 1 Bed Walk-Up:<br>3 Person 2 Bed Walk-Up:                         | 53.0m²<br>65.0m²                                                                       |
|------------------------------------------------------------------------------------------------------|----------------------------------------------------------------------------------------|
| Cardiff Design Standard required GIA<br>2 Person 1 Bed Walk-Up (adapted):<br>3 Person 2 Bed Walk-Up: | 63.0m²<br>67.0m²                                                                       |
| Measured GIA GF Flat: FF Flat:                                                                       | 63.2m²<br>68.5m²                                                                       |
| WDQR 2021 required storage<br>2 Person 1 Bed Walk-Up:<br>3 Person 2 Bed Walk-Up:                     | 1.5m²<br>2.0m²                                                                         |
| GF (2P1B Walk-Up) Airing Cupboard (AC): Store: Measured Total:                                       | 0.4m²<br>1.3m²<br><b>1.7m²</b>                                                         |
| FF (3P2B Walk-Up) Airing Cupboard (AC): Store: Store: Measured Total:                                | 0.5m <sup>2</sup><br>0.7m <sup>2</sup><br>0.8m <sup>2</sup><br><b>2.0m<sup>2</sup></b> |