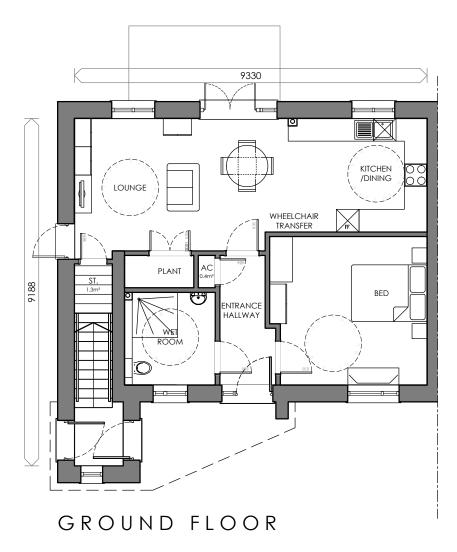

## CONSTRUCTIONS

External walls 445mm Internal walls 120mm Separating floors 450mm Intermediate floors 400mm

Constructional thicknesses are indicative only & must be coordinated with fabric requirements for acoustic, fire & thermal performances on a site-by-site basis. All TBC by the constructional preferences of the appointed contractor.

## MEP & PLANT PROVISIONS

Indicative provision for MEP & plant made within floor plans for coordination with all. TBC by relevant specialist consultant / subcontractor to achieve the decarbonised specification of Cardiff Living Standard.

## AREA SCHEDULE

| WDQR 2021 required GIA<br>2 Person 1 Bed Walk-Up:<br>3 Person 2 Bed Walk-Up:                         | 53.0m²<br>65.0m²                                                                       |
|------------------------------------------------------------------------------------------------------|----------------------------------------------------------------------------------------|
| Cardiff Design Standard required GIA<br>2 Person 1 Bed Walk-Up (adapted):<br>3 Person 2 Bed Walk-Up: | 63.0m²<br>67.0m²                                                                       |
| Measured GIA GF Flat: FF Flat:                                                                       | 63.2m²<br>68.5m²                                                                       |
| WDQR 2021 required storage<br>2 Person 1 Bed Walk-Up:<br>3 Person 2 Bed Walk-Up:                     | 1.5m²<br>2.0m²                                                                         |
| GF (2P1B Walk-Up) Airing Cupboard (AC): Store: Measured Total:                                       | 0.4m²<br>1.3m²<br><b>1.7m²</b>                                                         |
| FF (3P2B Walk-Up) Airing Cupboard (AC): Store: Store: Measured Total:                                | 0.5m <sup>2</sup><br>0.7m <sup>2</sup><br>0.8m <sup>2</sup><br><b>2.0m<sup>2</sup></b> |