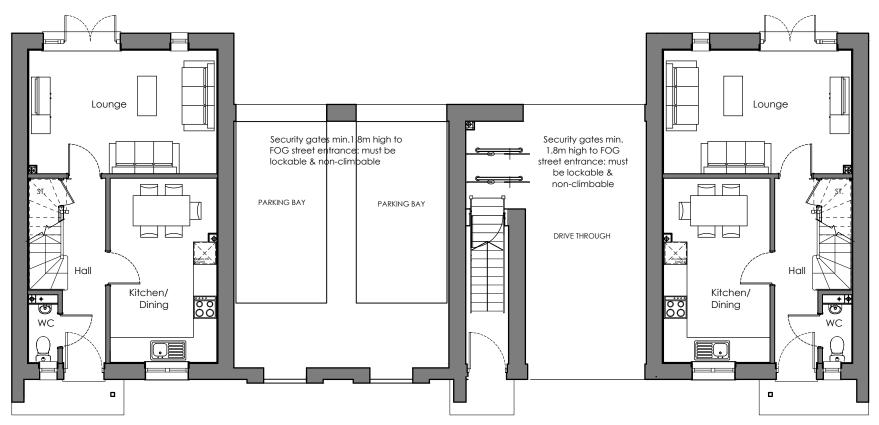

## CONSTRUCTIONS

External walls 445mm Internal walls 120mm Separating floors 450mm Intermediate floors 400mm

Constructional thicknesses are indicative only & must be coordinated with fabric requirements for acoustic, fire & thermal performances on a site-by-site basis. All TBC by the constructional preferences of the appointed contractor.

## MEP & PLANT PROVISIONS

Indicative provision for MEP & plant made within floor plans for coordination with all. TBC by relevant specialist consultant / subcontractor to achieve the decarbonised specification of Cardiff Living Standard.

| Client:                           |                   | Project: |  |      |                      | Drawing Title:                     |                            |               |                                                                                                             |  |
|-----------------------------------|-------------------|----------|--|------|----------------------|------------------------------------|----------------------------|---------------|-------------------------------------------------------------------------------------------------------------|--|
| Wates Residential Li              | Willowbrook South |          |  | outh | FOG & F              | HT K Floor Plans<br>& First Floors |                            | <b>spring</b> |                                                                                                             |  |
| Drawing Status:<br>CONCEPT DESIGN | 27.03.24          | BG       |  |      | Scale:<br>1:100 @ A3 | Job No:<br>2485                    | To Trawing No. FOG (02)200 | Rev.          | Unit 2 Chapel Barns   Merthyr Mawr   Bridgend   CF32 OLS<br>t: 01656 656267 e:mail@spring-consultancy.co.uk |  |