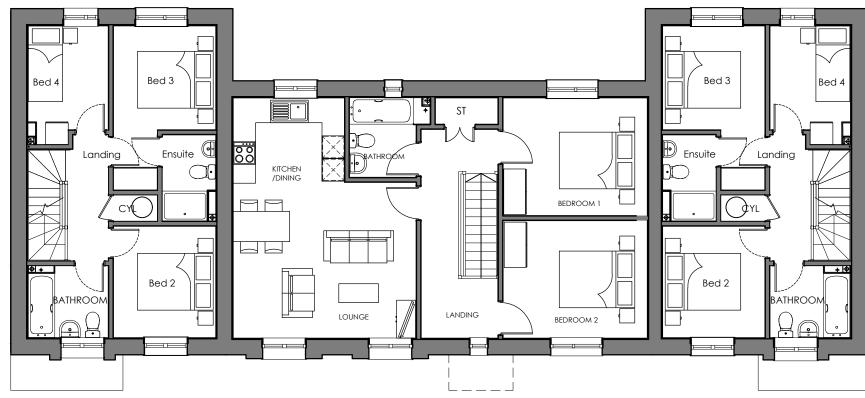

## CONSTRUCTIONS

External walls 445mm Internal walls 120mm Separating floors 450mm Intermediate floors 400mm

Constructional thicknesses are indicative only & must be coordinated with fabric requirements for acoustic, fire & thermal performances on a site-by-site basis. All TBC by the constructional preferences of the appointed contractor.

## MEP & PLANT PROVISIONS

Indicative provision for MEP & plant made within floor plans for coordination with all. TBC by relevant specialist consultant / subcontractor to achieve the decarbonised specification of Cardiff Living Standard.

| Client:                           |                   | Project: |  |      |                      | Drawing Title:                     |                            |               |                                                                                                             |  |
|-----------------------------------|-------------------|----------|--|------|----------------------|------------------------------------|----------------------------|---------------|-------------------------------------------------------------------------------------------------------------|--|
| Wates Residential Li              | Willowbrook South |          |  | outh | FOG & F              | HT K Floor Plans<br>& First Floors |                            | <b>spring</b> |                                                                                                             |  |
| Drawing Status:<br>CONCEPT DESIGN | 27.03.24          | BG       |  |      | Scale:<br>1:100 @ A3 | Job No:<br>2485                    | To Trawing No. FOG (02)200 | Rev.          | Unit 2 Chapel Barns   Merthyr Mawr   Bridgend   CF32 OLS<br>t: 01656 656267 e:mail@spring-consultancy.co.uk |  |