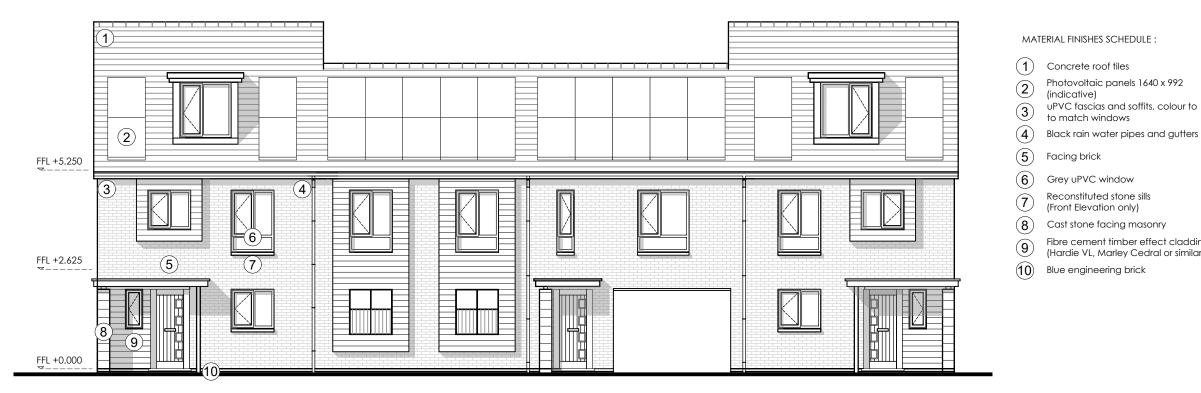

FRONT ELEVATION

Photovoltaic panels 1640 x 992

(indicative)

Reconstituted stone sills (Front Elevation only)

uPVC fascias and soffits, colour to to match windows

Fibre cement timber effect cladding (Hardie VL, Marley Cedral or similar)