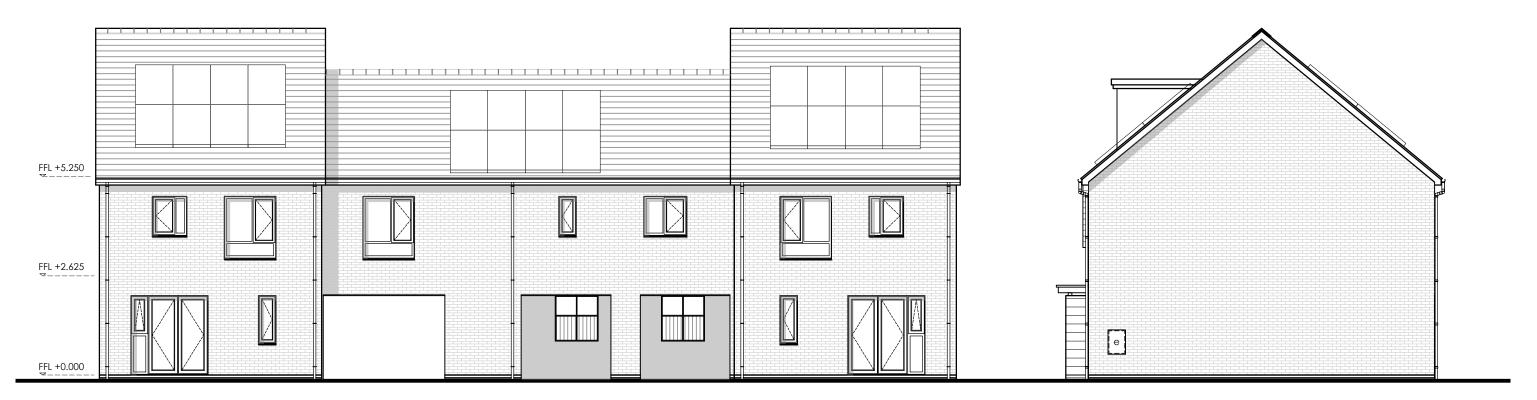

## REAR ELEVATION

## SIDE ELEVATION

| Client:                           | Project:          |                 |                |  | Drawing Title |                            |
|-----------------------------------|-------------------|-----------------|----------------|--|---------------|----------------------------|
| Wates Residential Li              | Willowbrook South |                 |                |  | FOG           |                            |
| Drawing Status:<br>CONCEPT DESIGN | Date:<br>27.03.24 | Drawn By:<br>BG | Checked:<br>JM |  | I:100 @ A3    | <sub>ЈоБ No:</sub><br>2485 |