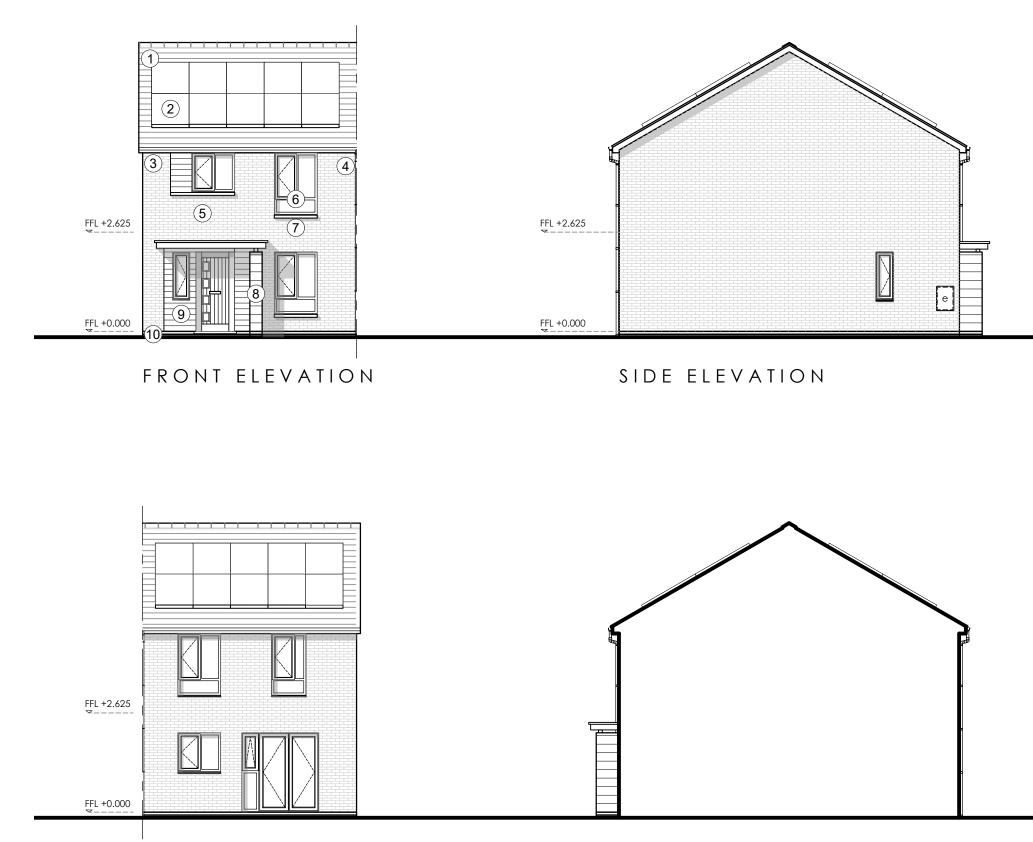

MATERIAL FINISHES SCHEDULE :

- (1) Concrete roof tiles
- Photovoltaic panels 1640 x 992 2
- (indicative)
- uPVC fascias and soffits, colour to to match windows 3
- 4 Black rain water pipes and gutters
- (5) Facing brick
- 6 Grey uPVC window
- Reconstituted stone sills
- (7) (Front Elevation only)
- (8) Cast stone facing masonry
- Fibre cement timber effect cladding (Hardie VL, Marley Cedral or similar) 9
- (10) Blue engineering brick