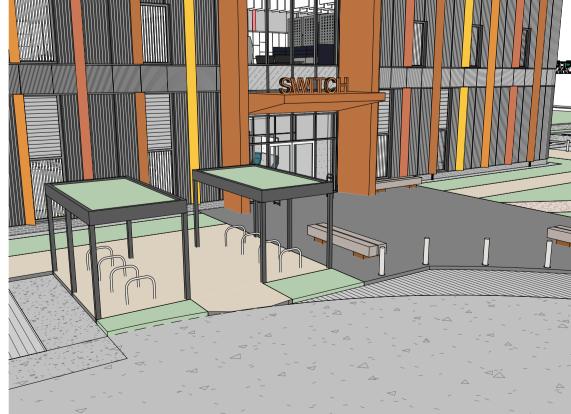

3D View 02 - Front Entrance Area

3D View 01 - Bin Store & Chemical Waste Store Area

3D View 01 - Substation & Bin Store

0m 10m 20m 30m 40m VISUAL SCALE 1:500 @ A1

Notes

Drawing is copyright of fenton+reece
Only labelled dimensions are to be taken from this drawing. Do not scale from this drawing.
Contractor is responsible for taking and checking all dimensions, below ground services and setting out.
All elements of design should be checked on site and conflicts reported to responsible designer...If in doubt ask