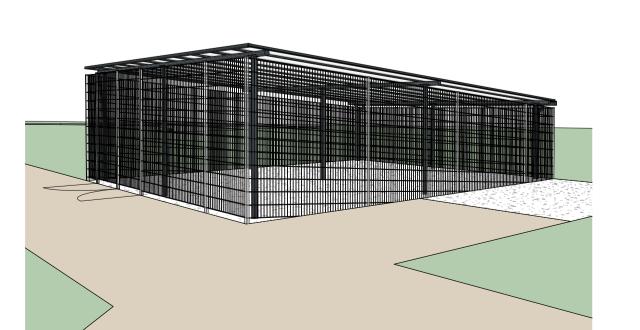

3D View 02 - Front Entrance Area

3D View 01 - Bin Store & Chemical Waste Store Area

3D View 01 - Substation & Bin Store

0m 10m 20m 30m 40m VISUAL SCALE 1:500 @ A1

Notes

Drawing is copyright of fenton+reece
Only labelled dimensions are to be taken from this drawing. Do not scale from this drawing.
Contractor is responsible for taking and checking all dimensions, below ground services and setting out.
All elements of design should be checked on site and conflicts reported to responsible designer...If in doubt ask