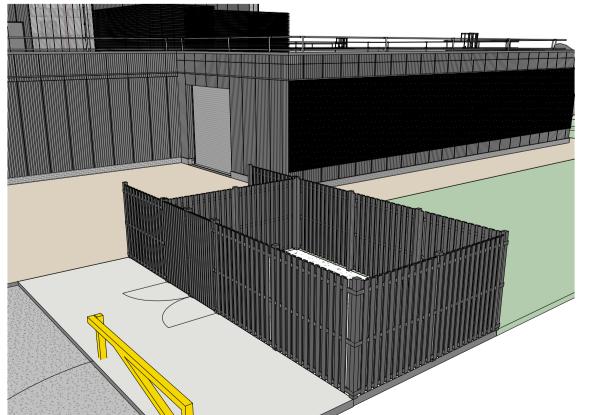

3D View 02 - Front Entrance Area

3D View 01 - Bin Store & Chemical Waste Store Area

3D View 01 - Substation & Bin Store

0m 10m 20m 30m 40m VISUAL SCALE 1:500 @ A1

Notes

Drawing is copyright of fenton+reece
Only labelled dimensions are to be taken from this drawing. Do not scale from this drawing.
Contractor is responsible for taking and checking all dimensions, below ground services and setting out.
All elements of design should be checked on site and conflicts reported to responsible designer...If in doubt ask