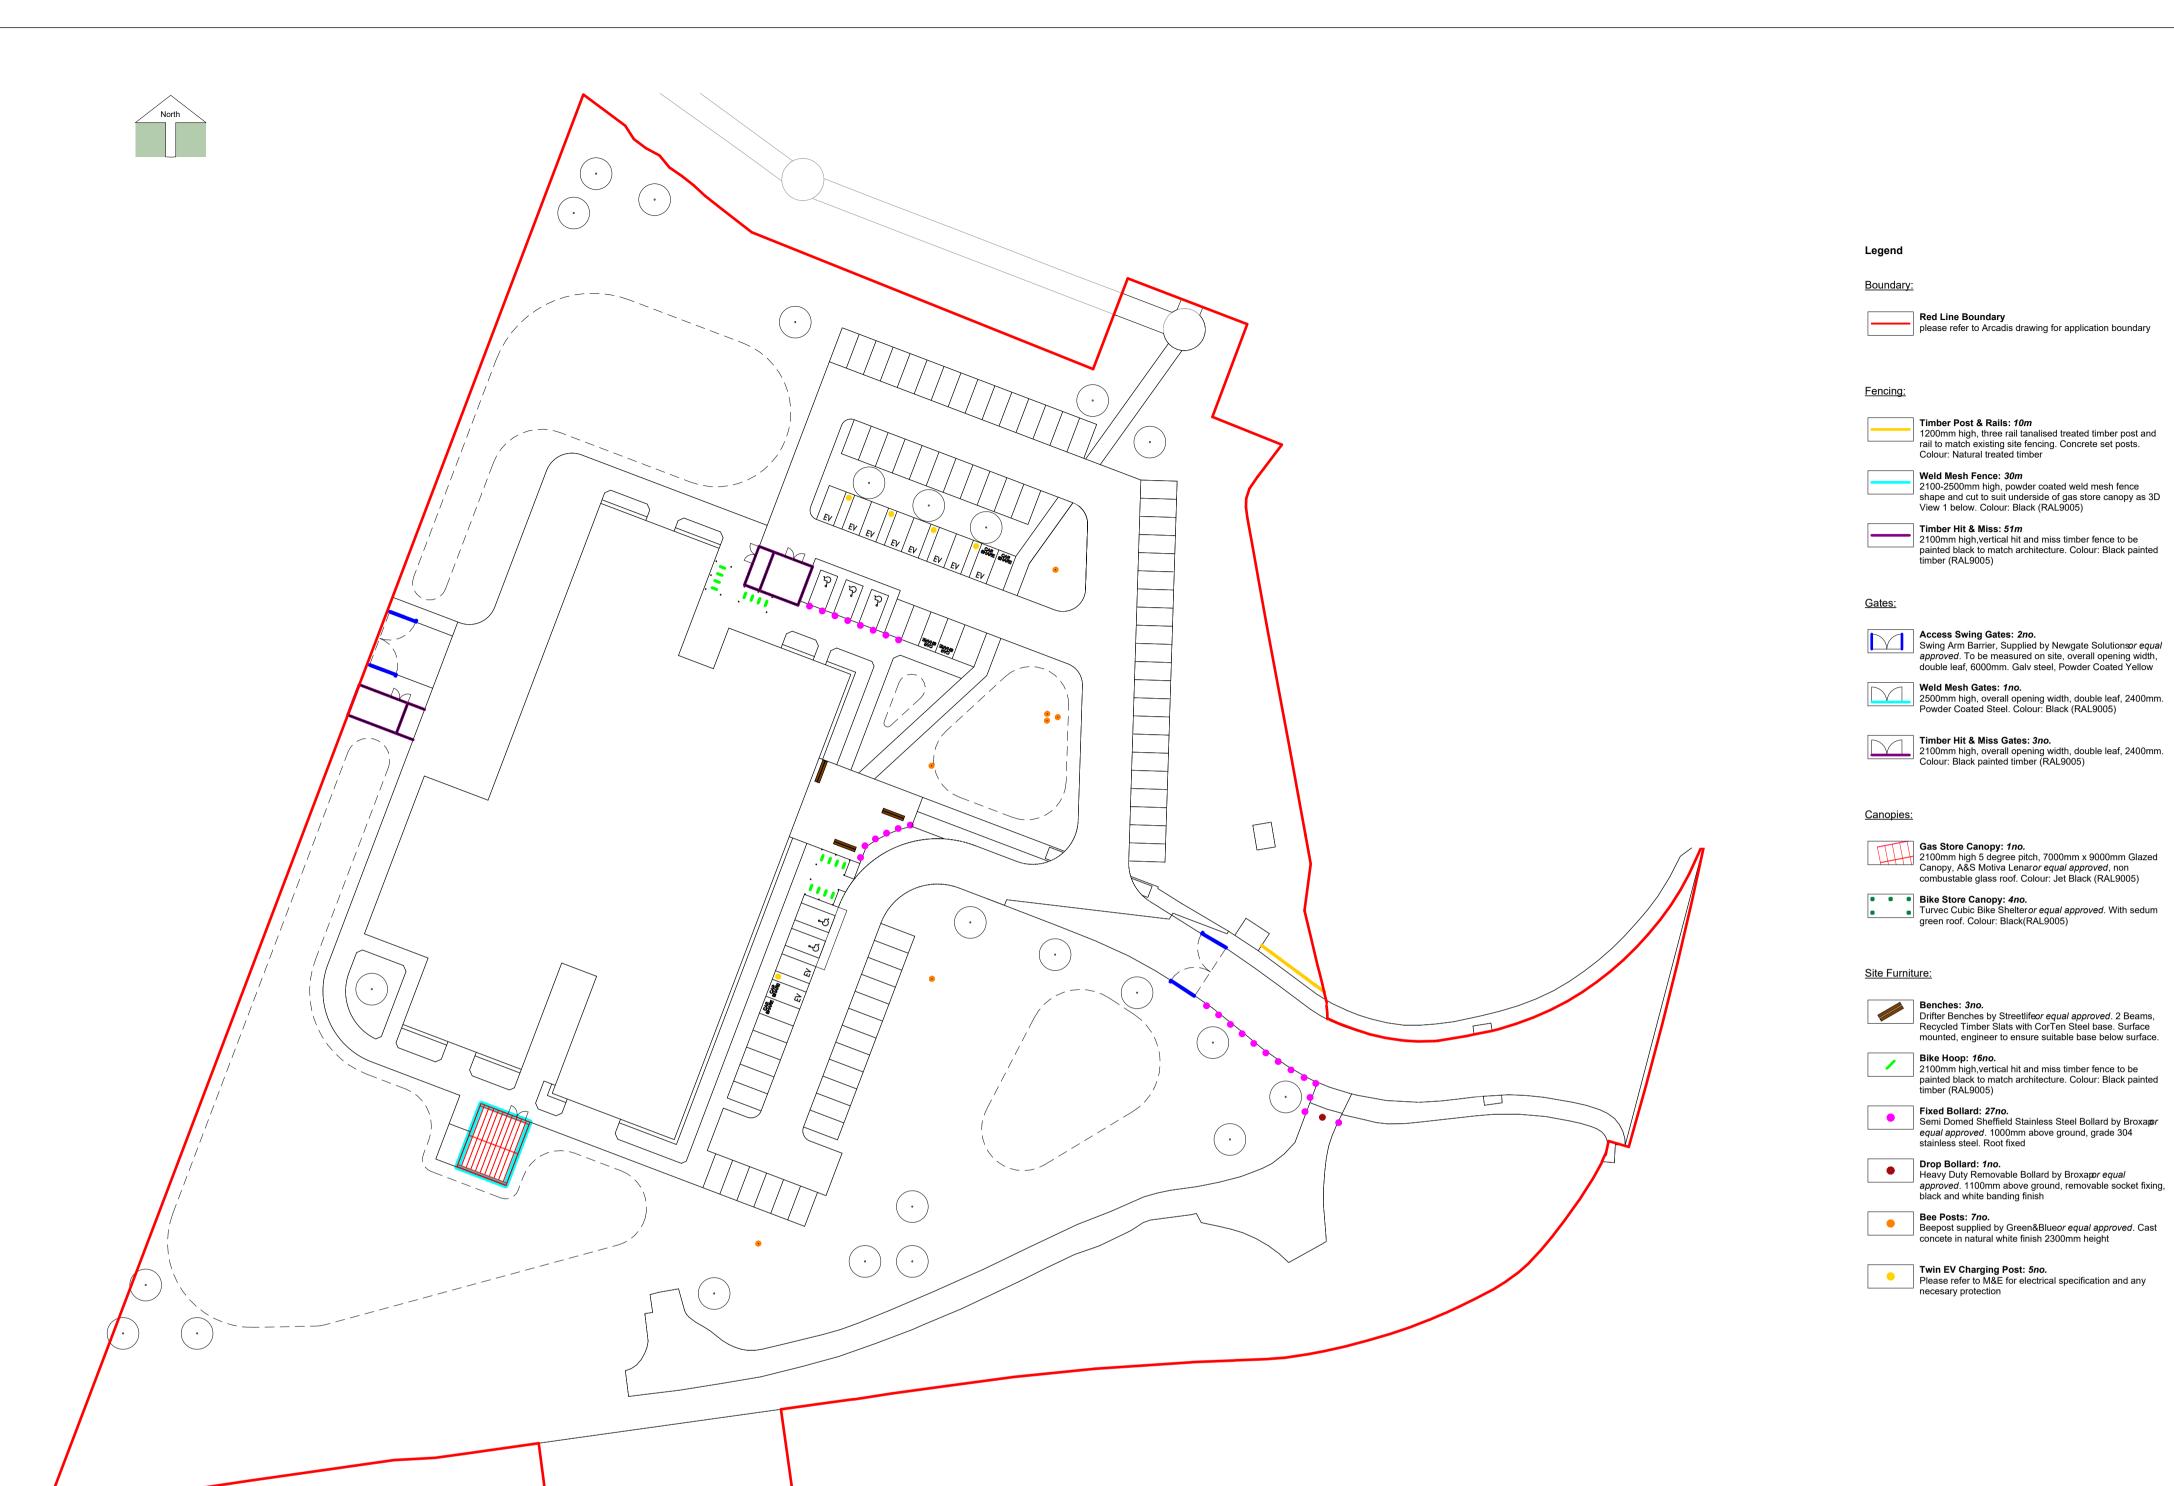

3D View 02 - Front Entrance Area

3D View 01 - Bin Store & Chemical Waste Store Area

3D View 01 - Substation & Bin Store

0m 10m 20m 30m 40m VISUAL SCALE 1:500 @ A1

Notes

Drawing is copyright of fenton+reece
Only labelled dimensions are to be taken from this drawing. Do not scale from this drawing.
Contractor is responsible for taking and checking all dimensions, below ground services and setting out.
All elements of design should be checked on site and conflicts reported to responsible designer...If in doubt ask