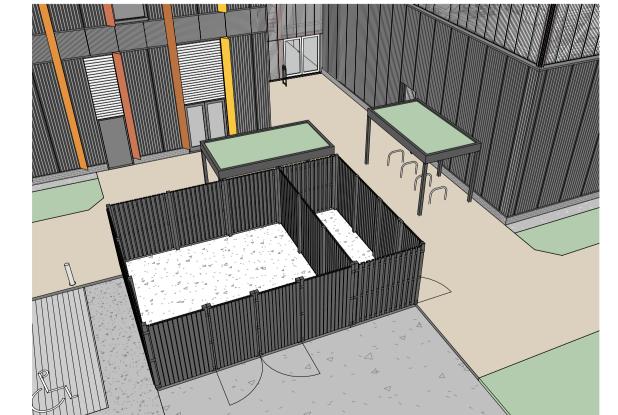

3D View 02 - Front Entrance Area

3D View 01 - Bin Store & Chemical Waste Store Area

3D View 01 - Substation & Bin Store

0m 10m 20m 30m 40m VISUAL SCALE 1:500 @ A1

Notes

Drawing is copyright of fenton+reece
Only labelled dimensions are to be taken from this drawing. Do not scale from this drawing.
Contractor is responsible for taking and checking all dimensions, below ground services and setting out.
All elements of design should be checked on site and conflicts reported to responsible designer...If in doubt ask