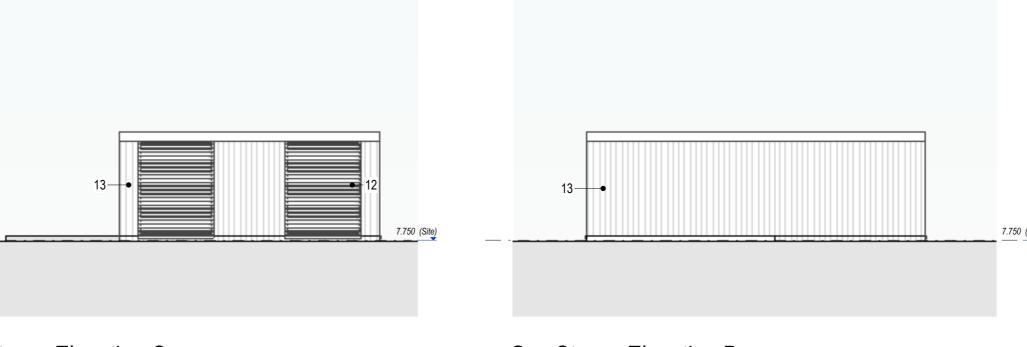

Gas Store - Elevation A

Gas Store - Elevation B

Gas Store - Elevation C

Gas Store - Elevation D
1:100

FLOOR PLAN
1:100

Bin Store - Elevation E

Bin Store - Elevation F

Bin Store - Elevation G
1:100

11. Vertical hit and miss treated timber cladding, dark in colour, colour to be confirmed. Timber structure support to be exposed.
12. Louvre Panel, dark colour, RAL to be confirmed.
13. Vertical timber cladding, dark in colour, colour to be confirmed.