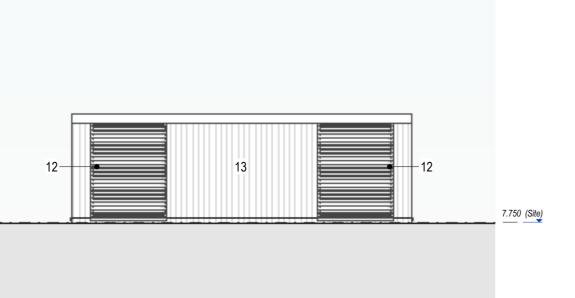

Gas Store - Elevation A

Gas Store - Elevation B

Gas Store - Elevation C

Gas Store - Elevation D
1:100

FLOOR PLAN
1:100

Bin Store - Elevation E

Bin Store - Elevation F

Bin Store - Elevation G
1:100

11. Vertical hit and miss treated timber cladding, dark in colour, colour to be confirmed. Timber structure support to be exposed.
12. Louvre Panel, dark colour, RAL to be confirmed.
13. Vertical timber cladding, dark in colour, colour to be confirmed.