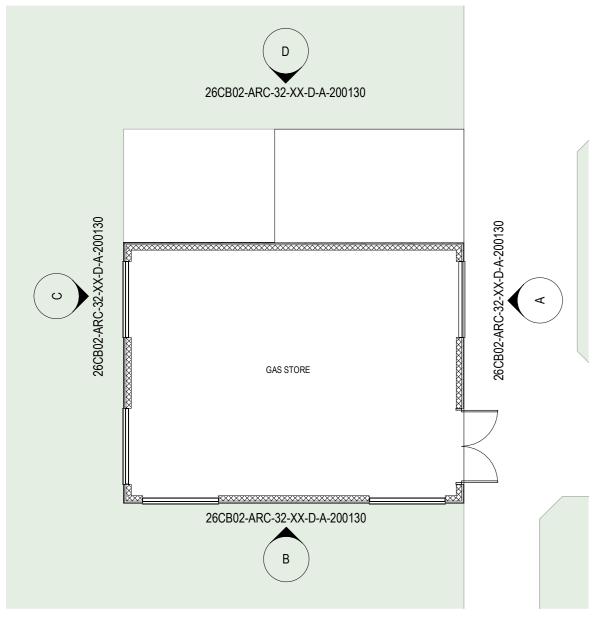

Gas Store - Elevation A

Gas Store - Elevation B

Gas Store - Elevation C

Gas Store - Elevation D
1:100

FLOOR PLAN
1:100

Bin Store - Elevation E

Bin Store - Elevation F

Bin Store - Elevation G
1:100

The following external model files are included within this drawing:

Outbuilding Location Plan

Key: 1. Gas Store

and spacing).

2. Bin Store / Chemical Waste3. Sub Station / Bin Store

Vertical metal cladding panels, ribbed texture, dark in colour. (Refer to 3D images for indicative finish and spacing)
 Vertical metal cladding panels, panelled texture, dark in colour.