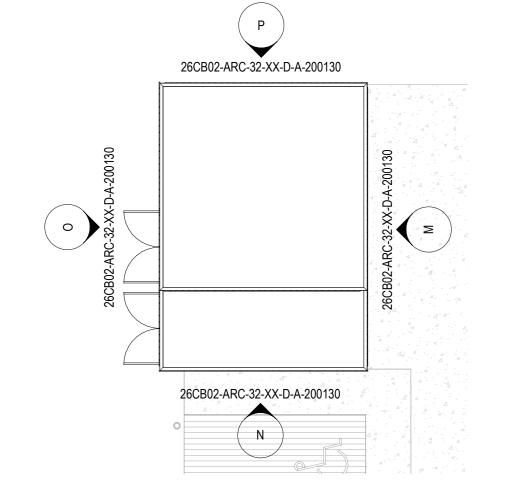

Bin Store - Elevation H

Sub Station and Bin Store - Floor Plan
1:100

1:100

Sub Station and Bin Store - Elevation M

Sub Station and Bin Store - Elevation N

1:100

Sub Station and Bin Store - Elevation O

1:100

Sub Station and Bin Store - Elevation P

1:100

P03 18/04/2024 Removal of no longer required outbuilding as instructred by Morgan Sindall
P02 22/03/2024 Update to material key

AP AS

www.ibigroup.com

Notes:

This drawing is copyright.