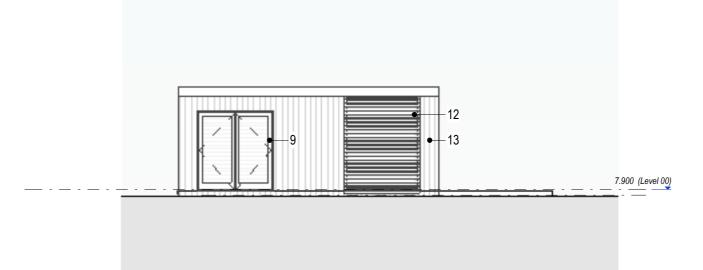

Gas Store - Elevation A

Gas Store - Elevation B

Gas Store - Elevation C

Gas Store - Elevation D
1:100

FLOOR PLAN
1:100

Bin Store - Elevation E

Bin Store - Elevation F

Bin Store - Elevation G
1:100

11. Vertical hit and miss treated timber cladding, dark in colour, colour to be confirmed. Timber structure support to be exposed.
12. Louvre Panel, dark colour, RAL to be confirmed.
13. Vertical timber cladding, dark in colour, colour to be confirmed.