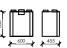

#### Ubiflux Vigor W225 dimensions: 650x600x455mm (hwd)

Volume flow: 40-225m³/h Heat recovery: 85.0% at 225m3/h 89.0% at 125m³/h