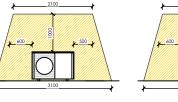

### LOW CARBON PLANT

Dimensions denote minimum installation & maintenance clearances, extrapolated to hatched areas. All as defined by manufacturer's requirements, refer to product literature for specifics.