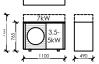

### **ASHP**

Vaillant aroTHERM plus 3.5 / 5 / 7kW

Vaillant aroTHERM plus 3.5kW: HT 211

Kitchen

Lounge

GROUND FLOOR PLAN