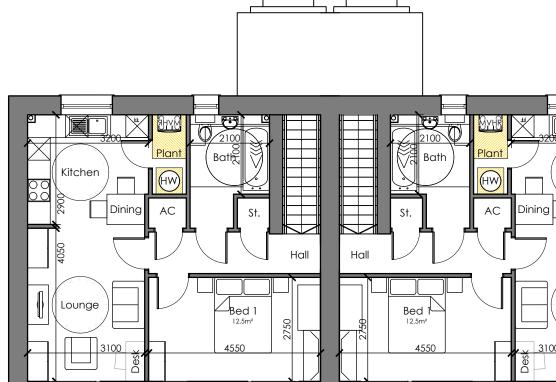

### **ASHP**

Vaillant aroTHERM plus 3.5 / 5 / 7kW

Vaillant aroTHERM plus 3.5kW: HT 211

Kitchen

Lounge

GROUND FLOOR PLAN