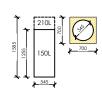

# Hot Water Cylinder

Mixergy cylinder 150 / 210L

dimensions: 1255 / 1585x545mm (hd)

Mixergy 150L for HT 211 & HT 212 Mixergy 210L for HT 421, HT 531 & HT 641