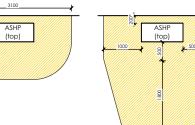

### LOW CARBON PLANT

Dimensions denote minimum installation & maintenance clearances, extrapolated to hatched areas. All as defined by manufacturer's requirements, refer to product literature for specifics.

### **ASHP**

Vaillant aroTHERM plus 3.5 / 5 / 7kW

Vaillant aroTHERM plus 3.5kW: HT 211

Kitchen

Lounge

GROUND FLOOR PLAN