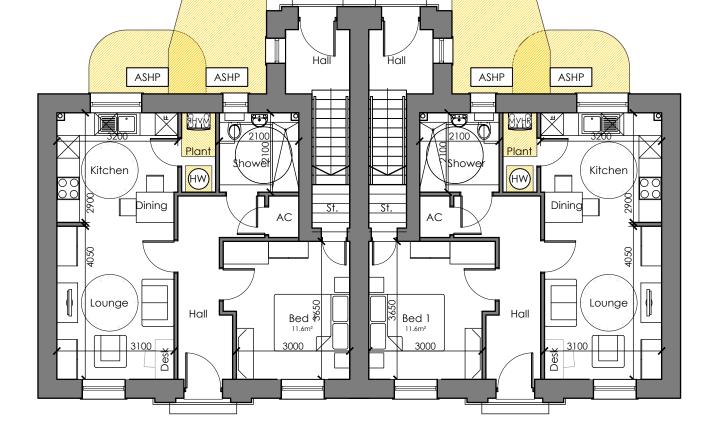

# FIRST FLOOR PLAN

| Client:                             | Project:                     |                      | Drawing Title:  |                          |      |                                                                                                          |
|-------------------------------------|------------------------------|----------------------|-----------------|--------------------------|------|----------------------------------------------------------------------------------------------------------|
| Tai Tarian                          | Tudor Inn<br>Cimla           |                      | HT 211 Flo      | oor Plans                |      | Spring                                                                                                   |
| Drawing Status: PLANNING SUBMISSION | Drawn By: Checked: Director: | Scale:<br>1:100 @ A3 | Job No:<br>2617 | Drawing No. 211 (03) 200 | Rev. | Unit 2 Chapel Barns   Merthyr Mawr   Bridgend   CF32 OLS t: 01656 656267 e:mail@spring-consultancy.co.uk |