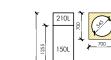

# R Hot Water Cylinder

**ASHP** 

Mixergy cylinder 150 / 210L

dimensions: 1255 / 1585x545mm (hd)

Mixergy 150L for HT 211 & HT 212 Mixergy 210L for HT 421, HT 531 & HT 641

Sonnen Batterie Hybrid 9.53

dimensions: 880 / 1370x670x230mm (hwd)