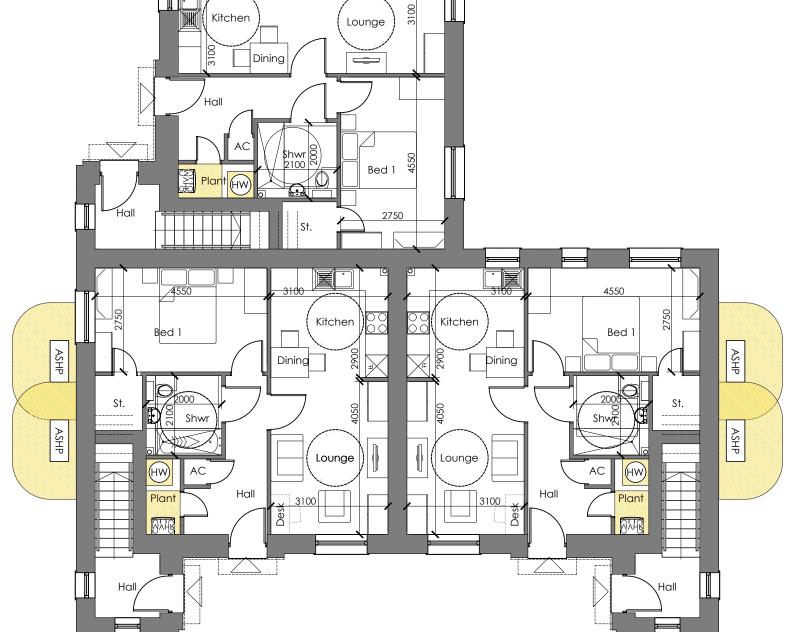

GROUND FLOOR PLAN

| Client: Project:                    |  |                    | oject:                              |                              |                            | <b>9</b> |                                                                                                             |  |
|-------------------------------------|--|--------------------|-------------------------------------|------------------------------|----------------------------|----------|-------------------------------------------------------------------------------------------------------------|--|
| Tai Tarian                          |  | Tudor Inn<br>Cimla |                                     | HT 212 Ground Floor Plan     |                            |          | Spring                                                                                                      |  |
| Drawing Status: PLANNING SUBMISSION |  | Drawn By: Checked: | Director:   Scale:<br>CW 1:100 @ A3 | 1 <sub>Job No:</sub><br>2617 | 1Drawing No.<br>212(03)201 | Rev.     | Unit 2 Chapel Barns   Merthyr Mawr   Bridgend   CF32 OLS<br>t: 01656 656267 e:mail@spring-consultancy.co.uk |  |