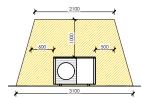

### AREA SCHEDULE

#### WDQR 2021 Area Requirements

2 Person 1 Bed Walk-up: 53.0m<sup>2</sup>

 GF Flat
 52.4m²

 FF Flat
 58.4m²

 Averaged GIA:
 55.4m²

#### WDQR 2021 General Storage Requirements

2 Person 1 Bed Walk-Up: 1.5m<sup>2</sup>

0.8m<sup>2</sup>

GF

 Store
 1.5m²

 Total:
 1.5m²

FF

Airing Cupboard (AC)

 Store
 0.7m²

 Total:
 1.5m²