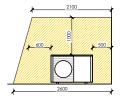

## **AREA SCHEDULE**

#### WDQR 2021 Area Requirements

 2 Person 1 Bed Walk-up:
 53.0m²

 GF Flat
 50.1m²

 FF Flat
 58.4m²

 Averaged GIA:
 54.3m²

#### WDQR 2021 General Storage Requirements

2 Person 1 Bed Walk-Up: 1

GF.

 Airing Cupboard (AC)
 0.5m²

 Store
 1.8m²

 Total:
 2.3m²

FF

Airing Cupboard (AC) 0.7m²
Store 1.0m²
Total: 1.7m²