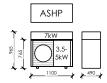

### MEP & PLANT PROVISIONS

Information presented indicatively for coordination with all - including manufacturer & model specification - TBC by relevant specialist consultant / subcontractor. All revisions to the plant specification must be reported for coordination.

### **CONSTRUCTIONS**

External walls 500mm Internal walls 100mm Intermediate floors 400mm

Constructional thicknesses are indicative only & must be coordinated with fabric requirements for acoustic, fire & thermal performances on a site-by-site basis. All TBC by the constructional preferences of the appointed contractor.