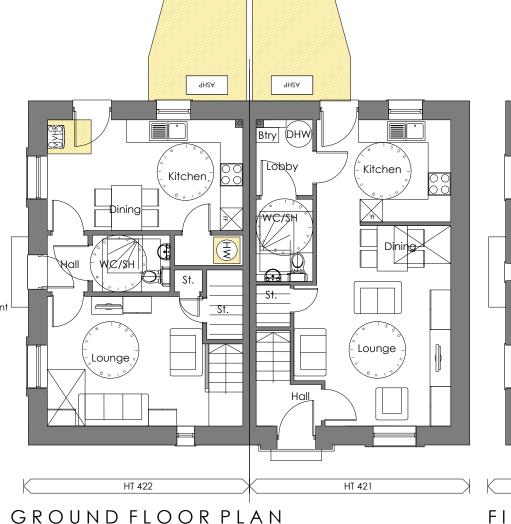

FIRST FLOOR PLAN

HT 422

| Client:             |        | Project:                     |            | Drawing Title |
|---------------------|--------|------------------------------|------------|---------------|
| Tai Tarian          |        | Tudor Inn                    |            | HT 42         |
|                     |        | Cimla                        |            |               |
| Drawing Status:     | Date:  | Drawn By: Checked: Director: | Scale:     | Job No:       |
| PLANNING SUBMISSION | Feb 24 | СС                           | 1:100 @ A3 | 2617          |