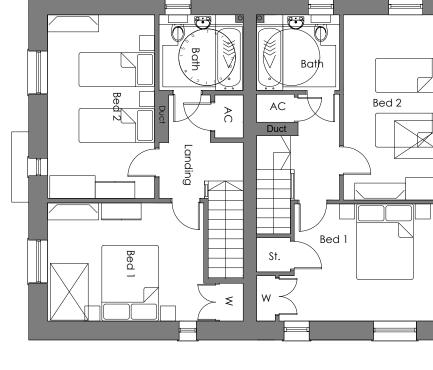

FIRST FLOOR PLAN

HT 422

| Client:             |        | Project:                     |            | Drawing Title |
|---------------------|--------|------------------------------|------------|---------------|
| Tai Tarian          |        | Tudor Inn                    |            | HT 42         |
|                     |        | Cimla                        |            |               |
| Drawing Status:     | Date:  | Drawn By: Checked: Director: | Scale:     | Job No:       |
| PLANNING SUBMISSION | Feb 24 | СС                           | 1:100 @ A3 | 2617          |