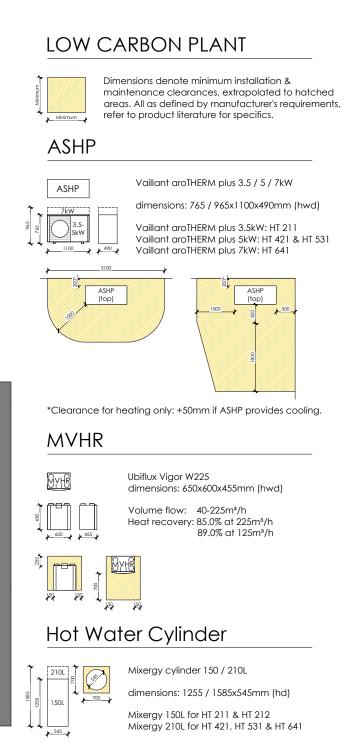

## MEP & PLANT PROVISIONS

Information presented indicatively for coordination with all including manufacturer & model specification - TBC by relevant specialist consultant / subcontractor. All revisions to the plant specification must be reported for coordination.

HT 421

Note: Information presented indicatively for coordination with all - including manufacturer & model specification - TBC by relevant specialist consultant / subcontractor. All revisions to the plant specification must be reported for coordination.