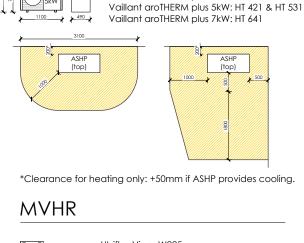

AC

Bed 3

Bed 4

St.

LOW CARBON PLANT

Dimensions denote minimum installation &

refer to product literature for specifics.

maintenance clearances, extrapolated to hatched

Vaillant aroTHERM plus 3.5 / 5 / 7kW

Vaillant aroTHERM plus 3.5kW: HT 211

dimensions: 765 / 965x1100x490mm (hwd)

areas. All as defined by manufacturer's requirements,

**ASHP** 

ASHP

Ubiflux Vigor W225

dimensions: 650x600x455mm (hwd)