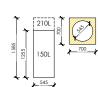

# Hot Water Cylinder

Mixergy cylinder 150 / 210L

dimensions: 1255 / 1585x545mm (hd)

Mixergy 150L for HT 211 & HT 212 Mixergy 210L for HT 421, HT 531 & HT 641

Note: Information presented indicatively for coordination with all - including manufacturer & model specification - TBC by relevant specialist consultant / subcontractor. All revisions to the plant specification must be reported for coordination.