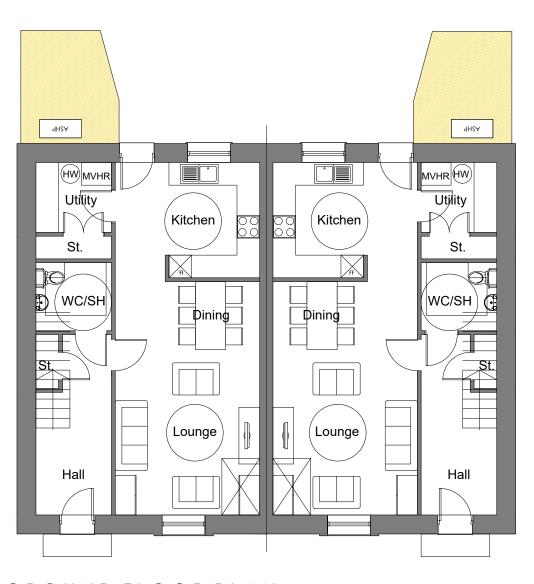

GROUND FLOOR PLAN

| Client:                             | Project:                     |                      | Drawing Title:  |                          |      |                                                                                                          |
|-------------------------------------|------------------------------|----------------------|-----------------|--------------------------|------|----------------------------------------------------------------------------------------------------------|
| Tai Tarian                          | Tudor Inn<br>Cimla           |                      | HT 641 Flo      | oor Plans                |      | <b>SPring</b>                                                                                            |
| Drawing Status: PLANNING SUBMISSION | Drawn By: Checked: Director: | Scale:<br>1:100 @ A3 | Job No:<br>2617 | Drawing No. 531 (03) 200 | Rev. | Unit 2 Chapel Barns   Merthyr Mawr   Bridgend   CF32 OLS t: 01656 656267 e:mail@spring-consultancy.co.uk |