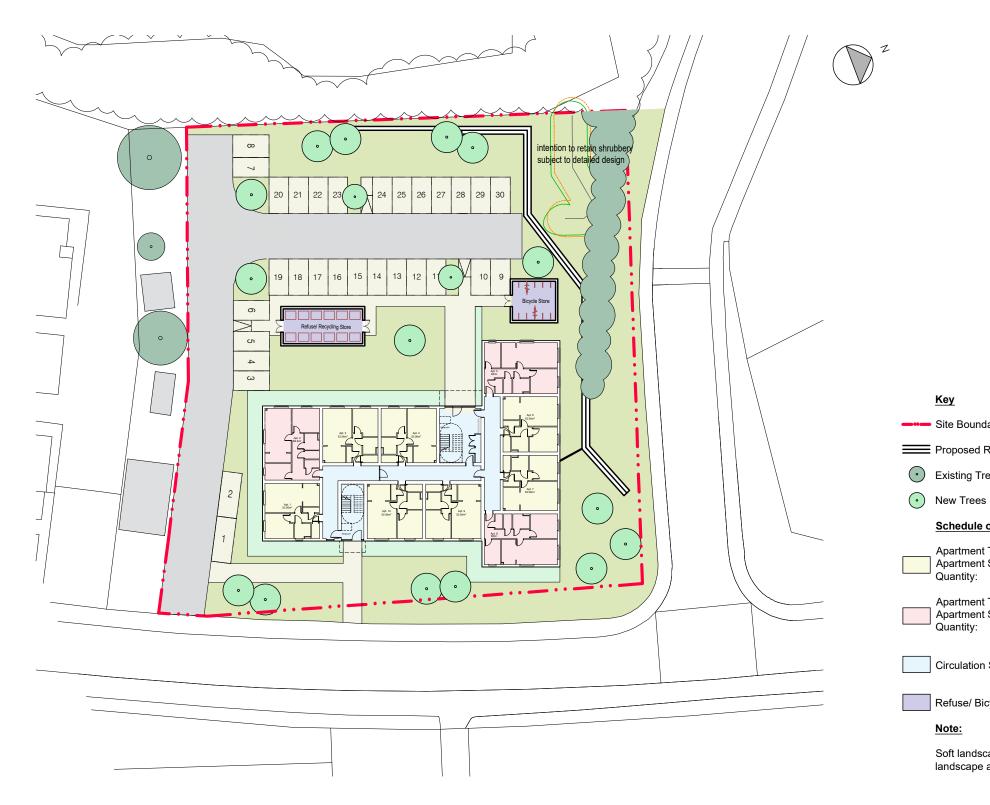

---- Site Boundary

Proposed Retaining Wall

• Existing Trees

## Schedule of Accommodation

| partment Type: | 1B2P                      |  |  |  |  |  |
|----------------|---------------------------|--|--|--|--|--|
| partment Size: | 52.56m <sup>2</sup>       |  |  |  |  |  |
| luantity:      | 21                        |  |  |  |  |  |
| partment Type: | 2B3P                      |  |  |  |  |  |
| partment Size: | 65 and 68.4m <sup>2</sup> |  |  |  |  |  |
| quantity:      | 9                         |  |  |  |  |  |
|                | 2                         |  |  |  |  |  |

Circulation Size:

154m<sup>2</sup> per floor

Refuse/ Bicycle Store

## Note:

Soft landscape shown is indicative only. Refer to landscape architect's drawings for detail.

|                  | Project<br>Heol Aneurin<br>Caerphilly<br>CF83 2PG |                  |                |               | Drawing Title<br>Proposed | d Site Plan                |  |
|------------------|---------------------------------------------------|------------------|----------------|---------------|---------------------------|----------------------------|--|
|                  | Scale<br>1:500 @ A3                               | Date<br>09-05-24 | Drawn By<br>MY | Checked<br>AB |                           | Drawing No.<br>HLN-BP-00-D |  |
| v.hlngroup.co.uk | RIBA W                                            | <u>)</u> 🔹 🗠     | RDIFF          | I MIC         | LANDS 🗆                   | LONDON 🗔                   |  |