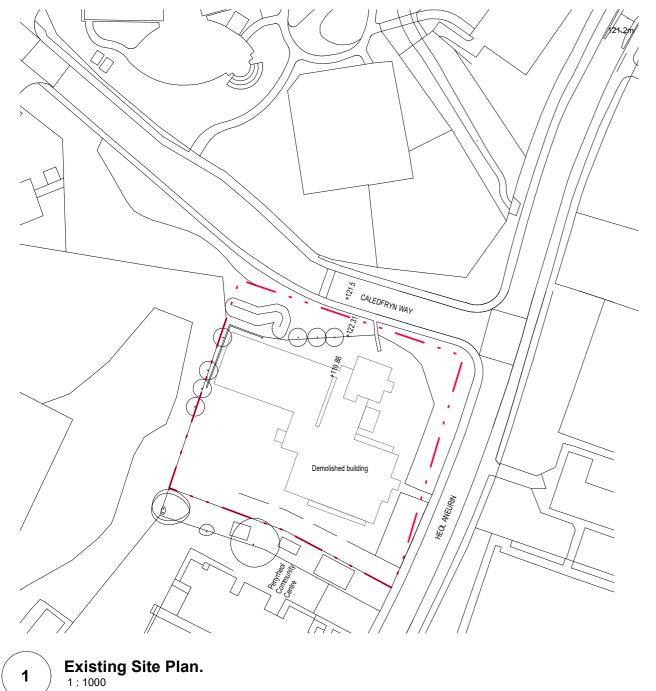

Existing buildings

Existing class U trees

View from Heol Aneurin

View from Caledfryn Way

| Notes:          |                             |
|-----------------|-----------------------------|
| 0mm             | 25mm A3 original sheet size |
| Contact HLN reg | parding terms &             |