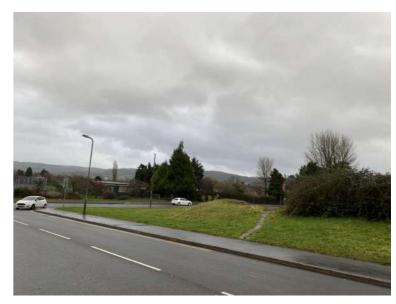

Existing buildings

Existing class U trees

View from Heol Aneurin

View from Caledfryn Way

| Notes:          |                             |
|-----------------|-----------------------------|
| 0mm             | 25mm A3 original sheet size |
| Contact HLN reg | parding terms &             |