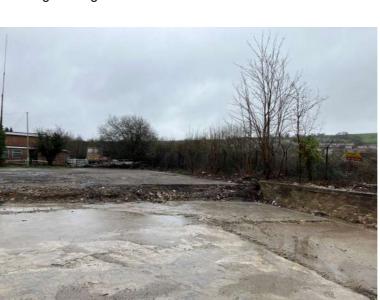

Existing buildings

Existing class U trees

View from Heol Aneurin

View from Caledfryn Way

| Notes:          |                             |
|-----------------|-----------------------------|
| 0mm             | 25mm A3 original sheet size |
| Contact HLN reg | parding terms &             |