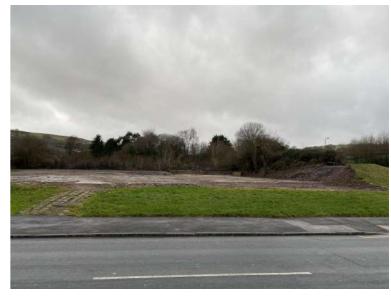

Existing buildings

Existing class U trees

View from Heol Aneurin

View from Caledfryn Way

| Notes:          |                             |
|-----------------|-----------------------------|
| 0mm             | 25mm A3 original sheet size |
| Contact HLN reg | parding terms &             |