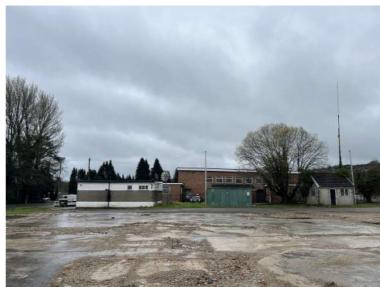

Existing buildings

Existing class U trees

View from Heol Aneurin

View from Caledfryn Way

| Notes:          |                             |
|-----------------|-----------------------------|
| 0mm             | 25mm A3 original sheet size |
| Contact HLN reg | parding terms &             |