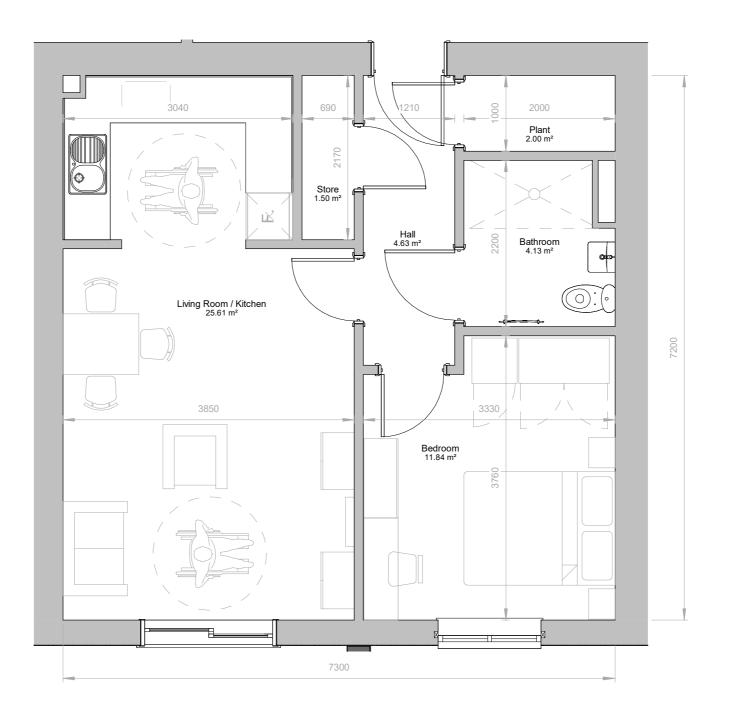

Apartment Type 1: 1B2P Sze: 52.56m² Quantity: 21

| Notes: |                             |
|--------|-----------------------------|
| 0mm    | 25mm A3 original sheet size |
|        |                             |

| Clert Castell Group                                                                                                                            | Residential Development Heol Aneurin, Caerphilly |      | Proposed Apartment Type 1            |      |
|------------------------------------------------------------------------------------------------------------------------------------------------|--------------------------------------------------|------|--------------------------------------|------|
| Status<br>PLANNING                                                                                                                             | Drawn By Checked Date MY AB 09/05/24             | 1:50 |                                      | tev. |
| HLN Architects Ltd 21/22 Neptune<br>Court, Vanguard Way, Cardiff. CF24 5PJ<br>t: 0845 375 3298<br>e: info@hingroup.co.uk w: www.hingroup.co.uk | RIBA # Chartered Practice                        |      | CARDIFF BROMSGROVE LONDON ARCHITECTU | w    |