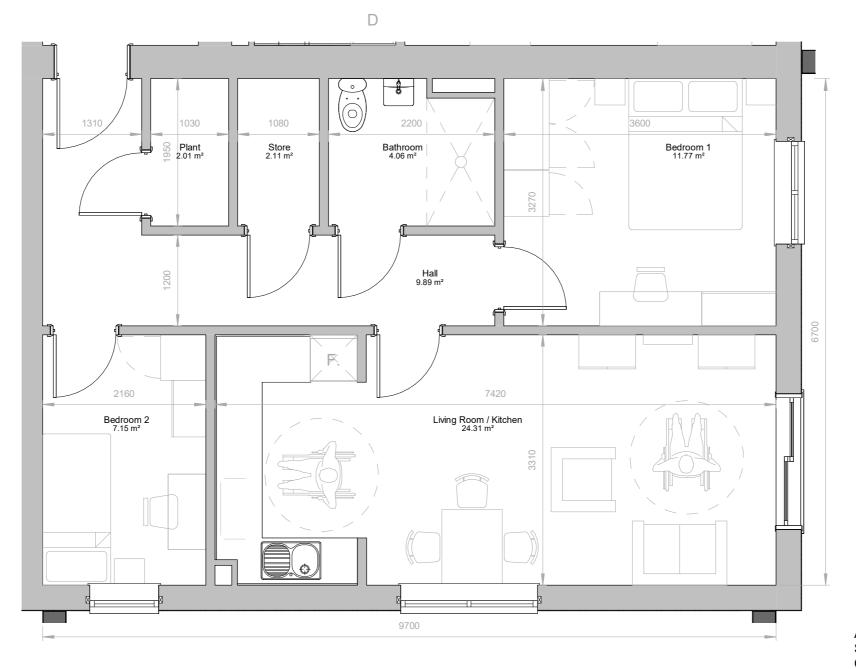

Apartment Type 2: 2B3P Sze: 65m² Quantity: 6

original sheet size Contact HLN regarding terms & conditions,copyrights, CDM, etc. Check printed scale,responsibility is not accepted for reproduction of digital media or measuring from this document. Only figured dimensions to be used for construction. Report doubts/discrepancies to project Architect.